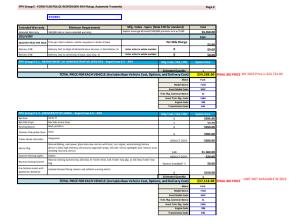

|                                                                                     |                                                                                                                                                                                                                             | _                                | AWD                   |
|-------------------------------------------------------------------------------------|-----------------------------------------------------------------------------------------------------------------------------------------------------------------------------------------------------------------------------|----------------------------------|-----------------------|
| PPV Group E - FORD F150 POLICE RESPONDER 4X4 Pickup, Automatic  Transmission  Make: |                                                                                                                                                                                                                             |                                  | Ford                  |
| This vehicle is police pu                                                           | nuit rated.                                                                                                                                                                                                                 | Model Name:                      | F150<br>W1P           |
|                                                                                     |                                                                                                                                                                                                                             | Exact Model Code:                |                       |
| DEALER NAME:                                                                        | STIVERS                                                                                                                                                                                                                     | Trim Pkg. Common Name:           | XL                    |
|                                                                                     |                                                                                                                                                                                                                             | Exact Trim Pkg. Code:            | 150A                  |
|                                                                                     |                                                                                                                                                                                                                             | Engine Code:                     | 998                   |
|                                                                                     |                                                                                                                                                                                                                             | Transmission Code:               | 669                   |
| BASE VEHICLE SPEC                                                                   | IFICATIONS                                                                                                                                                                                                                  |                                  |                       |
| Enrine & Body                                                                       | Minimum Requirements                                                                                                                                                                                                        | Milg. Codes / ETD for standard / | NE for earl available |
| Body                                                                                | 5.5' liex                                                                                                                                                                                                                   |                                  | STD                   |
| Cooling                                                                             | Failure cooling                                                                                                                                                                                                             | Cylindercá Libert 8.5 HP         |                       |
| Engine                                                                              | 3 St. V6 Ecoloox: Engine - Additional Heavy Duty Engine Oil Cooler                                                                                                                                                          | Charles Date 13                  | - Indian              |
| Engine Block Heater                                                                 |                                                                                                                                                                                                                             | es e                             |                       |
| Drive Axle                                                                          |                                                                                                                                                                                                                             |                                  |                       |
| Brander Case                                                                        | Electronic torkine with W.A.s. ranges and electronic shift on the fiv                                                                                                                                                       | STD<br>CHA                       |                       |
| Electrical                                                                          | Annual Personal Property and Control State Co. (198 Sty.)                                                                                                                                                                   |                                  |                       |
| Alternator                                                                          | 240 AMP                                                                                                                                                                                                                     | 370                              |                       |
| Bottery                                                                             | Heavy duty maintenance frex 620 CCA/70AMP                                                                                                                                                                                   | 970<br>970                       |                       |
| Transmission                                                                        | Two 12V Front                                                                                                                                                                                                               |                                  |                       |
|                                                                                     | set Electronic Shift-on-the-fly ESOFI with neutral towing capability.                                                                                                                                                       | CEA                              |                       |
| Automatic                                                                           | 10 speed automatic                                                                                                                                                                                                          |                                  |                       |
| Doors & Windows                                                                     |                                                                                                                                                                                                                             |                                  |                       |
| Doors                                                                               | Fower                                                                                                                                                                                                                       | STO                              |                       |
| War Care with Enter<br>Windows                                                      | Function with fide<br>Appr field, Defroder, privacy plays                                                                                                                                                                   | 29                               |                       |
| Windows                                                                             | Rear fixed, betrother, privatory grants. Privator plant behind "M" pillar:                                                                                                                                                  | 934                              |                       |
| Wigers                                                                              | sterosities                                                                                                                                                                                                                 | SED                              |                       |
| Exterior                                                                            |                                                                                                                                                                                                                             |                                  |                       |
| Headlangs                                                                           | Basi Gran.<br>Halippen                                                                                                                                                                                                      | STD<br>CHA                       |                       |
| Hooks, Tow                                                                          | Foot Yew 666 two                                                                                                                                                                                                            | STD                              |                       |
| Hooks Box                                                                           | Hids up box tile downs, four                                                                                                                                                                                                | STO                              |                       |
| Mirrors<br>Book                                                                     | Manual folding dual stacc side view mirrors                                                                                                                                                                                 | STD                              |                       |
| Tailate                                                                             | All around only the second sec | sto                              |                       |
| Trailer Brake Controller                                                            | integrated                                                                                                                                                                                                                  | er ra                            |                       |
|                                                                                     | (incl. Smart Trailer Tow Connector) that includes Class IV Receiver, 4-                                                                                                                                                     |                                  |                       |
| Trailer Tow Package                                                                 | pin/7 pix wiring harness, upgraded front stabilizer bar, auxiliary<br>heavy duty transmission poler; 3.5s. Vé Ti-VCT incl. engine oil copier;                                                                               | 534                              |                       |
| Trailer Tow Package                                                                 | Note: Doesn't include trailer tow mirrors or integrated brake<br>controller                                                                                                                                                 |                                  |                       |
| Flooring                                                                            |                                                                                                                                                                                                                             |                                  |                       |
| Floor Covering                                                                      | full floor sovering rubber or virul preferred                                                                                                                                                                               | STD                              |                       |
| Interior                                                                            |                                                                                                                                                                                                                             |                                  |                       |
| Air Frankrissins                                                                    | #C-with all required outlines  Factory preferred but dealer installed aspectable                                                                                                                                            | 510                              |                       |
| Gause Package                                                                       | Seven zauge dutter                                                                                                                                                                                                          | 570                              |                       |
| More.                                                                               | Dual note Corpo lune imperated with severe bish socured you have                                                                                                                                                            | STO<br>STO                       |                       |
| taine<br>Micro                                                                      | Careo lamp integrated with perter high mounted clos lamp<br>featurists: doublishs                                                                                                                                           | 510                              |                       |
| Rido                                                                                | AM/FM with internal dods with da speakers                                                                                                                                                                                   | SED                              |                       |
| Steering Column                                                                     | filt / Cruise Control                                                                                                                                                                                                       | SRD<br>SRA                       |                       |
| Trim Padkage                                                                        | interior, with insulating headliner, full door and back of cab panels, done lamp.                                                                                                                                           | 310                              |                       |
| Safety                                                                              |                                                                                                                                                                                                                             |                                  |                       |
| Airbags                                                                             | Front airbags driver and passenger, Safety Canapy *tide curtain<br>airbags, and front one mounted side airbags                                                                                                              | sno                              |                       |
| Asti-Theft                                                                          | Securicods* Passive Anti-Thet System (PATS)                                                                                                                                                                                 | STD                              |                       |
| Bakes                                                                               | Power & Wheel Arti-lock Dick with AllS                                                                                                                                                                                      | STD<br>STA                       |                       |
| Curve Cortrol<br>Daytime Running Lights                                             |                                                                                                                                                                                                                             | 962                              |                       |
| Will Strum Autom Ugetts                                                             |                                                                                                                                                                                                                             | CEA.                             |                       |
| Bran Badaya Camera                                                                  | Factory preferred but dealer installed aspectable, KIA required                                                                                                                                                             | sito                             |                       |
|                                                                                     |                                                                                                                                                                                                                             | 570                              |                       |

PPV Group E - FORD F150 Crew Cab 4X4 Pickup, Automatic Transmissi

STIVERS

| Seating              | Minimum Requirements                                                                                                         | Wig. Codes,/ CF3 for standard/ A.L.for net available |  |
|----------------------|------------------------------------------------------------------------------------------------------------------------------|------------------------------------------------------|--|
| Driver and Passenger | Clath 40/blank/80 Foot seats w/bester section deleted. (Restraint sortes) module cover provided.) Manual 2-way seat adjuster | sto                                                  |  |
| Rear Seating         | Viryl mar bench wat - 60/60 flip-up split seat with elongated<br>surbion                                                     | site                                                 |  |
| Suspension           |                                                                                                                              |                                                      |  |
| Front                | Independent front suspension (FS)                                                                                            | 570                                                  |  |
| Shock Absorbers      | Heavy Duty Gas Shock absorbers, outboard mounted front/war;<br>spring front coil, rear leaf - two stage variable rate        | sto                                                  |  |
| Tires & Wheels       |                                                                                                                              |                                                      |  |
| Tires                | VIC SCORPOR PART A REALISM. YOUR                                                                                             |                                                      |  |
| TPMS                 | Tire Pressure Monitoring System - does not apply to space                                                                    | STD                                                  |  |
| Spare                | Spans/wheel lock: lack and lur wrendt                                                                                        | STO                                                  |  |
|                      |                                                                                                                              |                                                      |  |

| ADDITIONAL OPTIO                                 |                                                                                                                                                                                                                                         |                                            |        |
|--------------------------------------------------|-----------------------------------------------------------------------------------------------------------------------------------------------------------------------------------------------------------------------------------------|--------------------------------------------|--------|
|                                                  | enter the additional cost for the options listed below. If "Deduct Cost                                                                                                                                                                 |                                            |        |
| Engine                                           | Minimum Requirements                                                                                                                                                                                                                    | Mfg. Codes - Specs (Note STD for standard) | Cost   |
| Engine Block Heater                              |                                                                                                                                                                                                                                         | DEDUCT COST:                               | -525   |
| Doors & Windows                                  |                                                                                                                                                                                                                                         |                                            |        |
| Keys                                             | 2 metra key sets, 4 total sets with each vehicle with/without folio                                                                                                                                                                     | buk                                        | \$100  |
| Window, Rear                                     | Fower diding glass                                                                                                                                                                                                                      | 425                                        | \$350  |
| Exterior                                         |                                                                                                                                                                                                                                         |                                            |        |
| Bed liner                                        | Sgray in                                                                                                                                                                                                                                | sew                                        | 550    |
| Bosink                                           | indudes four grentium locking cleans                                                                                                                                                                                                    | 558                                        | CE     |
| Box Side Steps                                   | Box Side Access Stee                                                                                                                                                                                                                    | NA .                                       |        |
| Front License Plate<br>Bracket                   | finot standard                                                                                                                                                                                                                          | sto                                        |        |
| Foe Lamos                                        |                                                                                                                                                                                                                                         | SHS                                        | 514    |
| Bunning Boards                                   | tos entre                                                                                                                                                                                                                               | 188                                        | 525    |
| Stowable Loading Ramps                           | (req. 558 Boutink)                                                                                                                                                                                                                      | 908                                        | 550    |
| Tailstate Step                                   | lwith Taligate Gid Accid?                                                                                                                                                                                                               | er -                                       | 541    |
| Tonneau Pidkug Box Cover                         | Hard                                                                                                                                                                                                                                    | sex                                        | 100    |
| Tonneau Pidkup Box Cover                         | Soft Folding                                                                                                                                                                                                                            | 96T                                        | 552    |
| Trailer Brake Controller                         | Integrated                                                                                                                                                                                                                              | ed propurt cost:                           | -520   |
| Trailer Tow Mirrors                              |                                                                                                                                                                                                                                         | 569,586,177                                | \$65   |
| Trailer Tow Package                              | DELETE TRAILER TOW, HITCH REMAINS                                                                                                                                                                                                       | DEDUCT COST:                               | -550   |
| Flooring                                         |                                                                                                                                                                                                                                         |                                            |        |
| Floor Covering                                   | All weather rubber floor mats (requires S68 corpeting)                                                                                                                                                                                  | 678                                        | 520    |
| Caraet                                           | Color-coordinated Corpet w/corpeted matching floor mats                                                                                                                                                                                 | 168                                        | 514    |
| Darkmen                                          |                                                                                                                                                                                                                                         |                                            |        |
| Mirror Hg.                                       | Manual-folding, dual power glass side-view micrors with heat, turn signal, auto-dimming feature (driver's side), high-intensity LED security approach lamps, LED side micror spotlights (incl. interior pate-dimmins reserview micror). | 509,595,177                                | \$1.36 |
| Safety                                           |                                                                                                                                                                                                                                         |                                            |        |
| Bodus Nam                                        |                                                                                                                                                                                                                                         | Kiri                                       | 514    |
| Daytime Running Lights                           | Delete                                                                                                                                                                                                                                  | DEDUCT COST:                               | .62    |
| he Collision Assist with<br>pedestrian detection | Indudes forward fliding camera and sollision warning alerts.                                                                                                                                                                            | esc .                                      | 515    |
| Reverse Sensing System                           | Reverse Sensing System (seq. SSE-Class Nr Trailer Hbb), SSR Trailer<br>Tow ske, or SSC May Trailer Tow Pkz.                                                                                                                             | STD Factory installed? Y                   | 5      |
| Rear View Camera with<br>Dynamic Hitch Assist    |                                                                                                                                                                                                                                         | sno                                        |        |
| Seating                                          |                                                                                                                                                                                                                                         |                                            |        |
| Power Passenger Seat                             | 10 Way Adjutable                                                                                                                                                                                                                        | 618                                        | 529    |