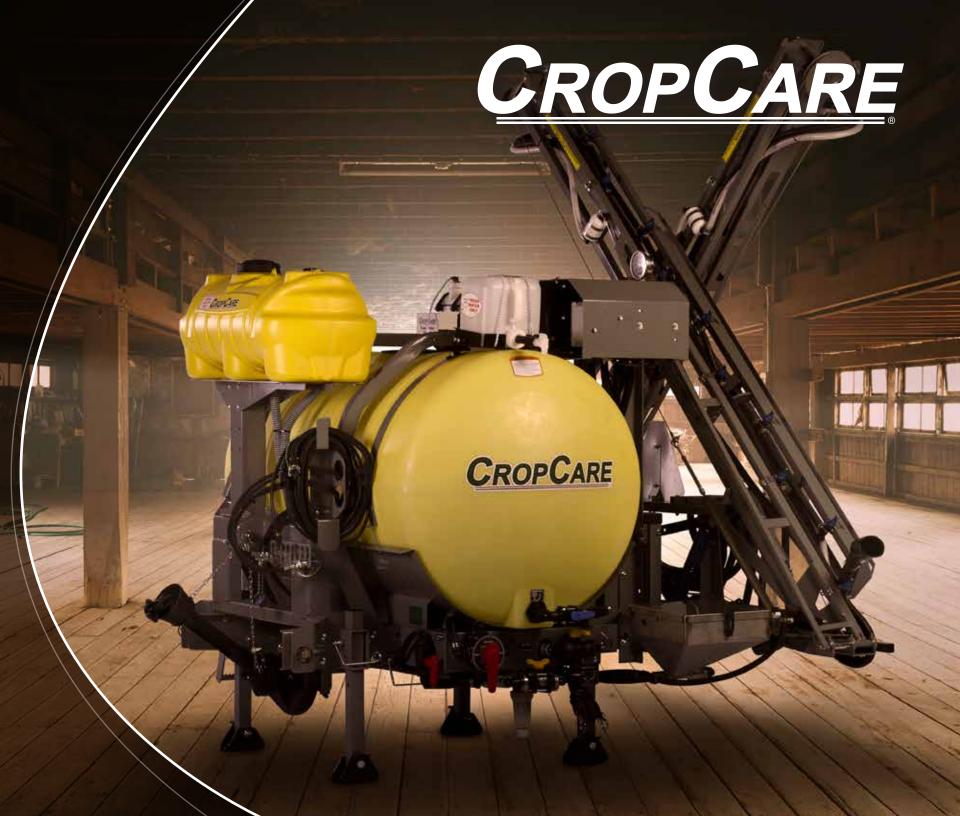

## AGX200 & AGX300

200 & 300 Gal 3PT Sprayers

#### **Standard Features**

- Heavy-duty powder coated steel frame & components
- Easy-to-operate manual or electric controls
- · Boom breakaway protection
- · Quick-attach non-drip nozzle bodies
- Attaches to category 2 three point hitch
- · 2 year limited warranty

### **Improved Features**

- Wiring harness compatible with manual or automatic rate control
- User-friendly plumbing system and control valves
- Easy access electric controls
- · Increased frame strength
- Chemical eduction
- Adjustable legs