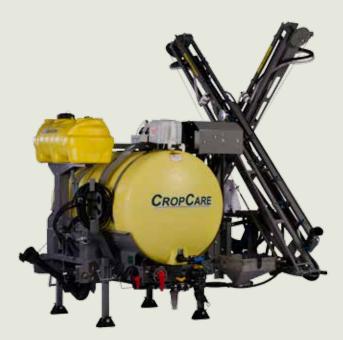

### **Improved Features**

- Wiring harness compatible with manual or automatic rate control
- User-friendly plumbing system and control valves
- Easy access electric controls
- · Increased frame strength
- Chemical eduction
- Adjustable legs

Adjustable legs

Electric controls (cover open)

Convenience package with control valves

Wiring harness management / hydraulic hose holder