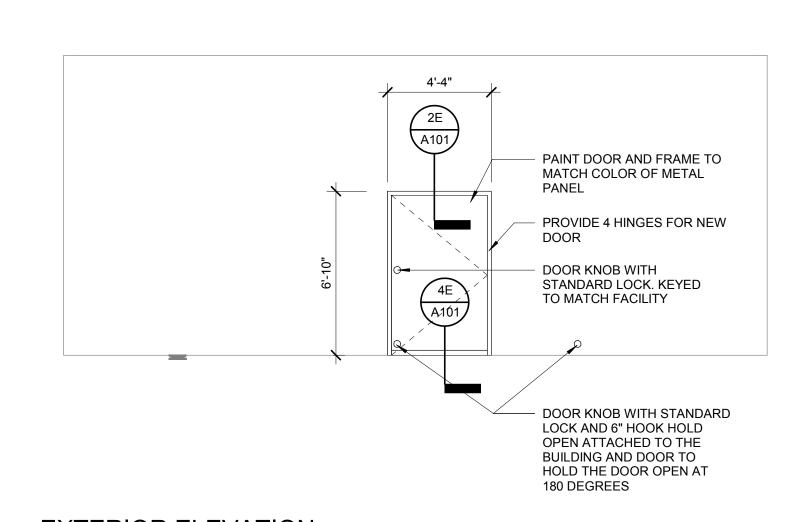

HEAD DETAIL

3" = 1'-0"

OHDOT

106' - 10"

EXISTING STRUCTURE - BEYOND

EXISTING METAL PANEL - BEYOND

APPLY SEALANT AROUND ENTIRE

PROVIDE SUPPLEMENTAL METAL FRAMING TO SUPPORT METAL WALL PANEL & FLASHING AS REQUIRED

PROVIDE WEATHER SEAL ON ALL

- 2" GALVANIZED 4 SIDED INSULATED DOOR FRAME, MOUNTED TO FACE OF EXISTING

EXISTING FRAMING - VERIFY

PREFINISHED METAL FLASHING, INSTALL BEHIND EXISTING METAL PANEL & EXTEND OVER TOP OF FRAME

PERIMETER OF FRAME

STRUCTURE

SIDES OF FRAME

METAL DOOR

- GALVANIZED INSULATED

FRAME IN AREA BETWEEN HORIZONTAL FRAMING. FASTEN METAL PANEL ON BOTH SIDES

FASTEN FRAME TO EXISTING

STRUCTURE AT EACH CROSS MEMBER TO CREATE A RIGID

TYP. ALL LOCATIONS

INSTALLATION

EXISTING FRAMING -