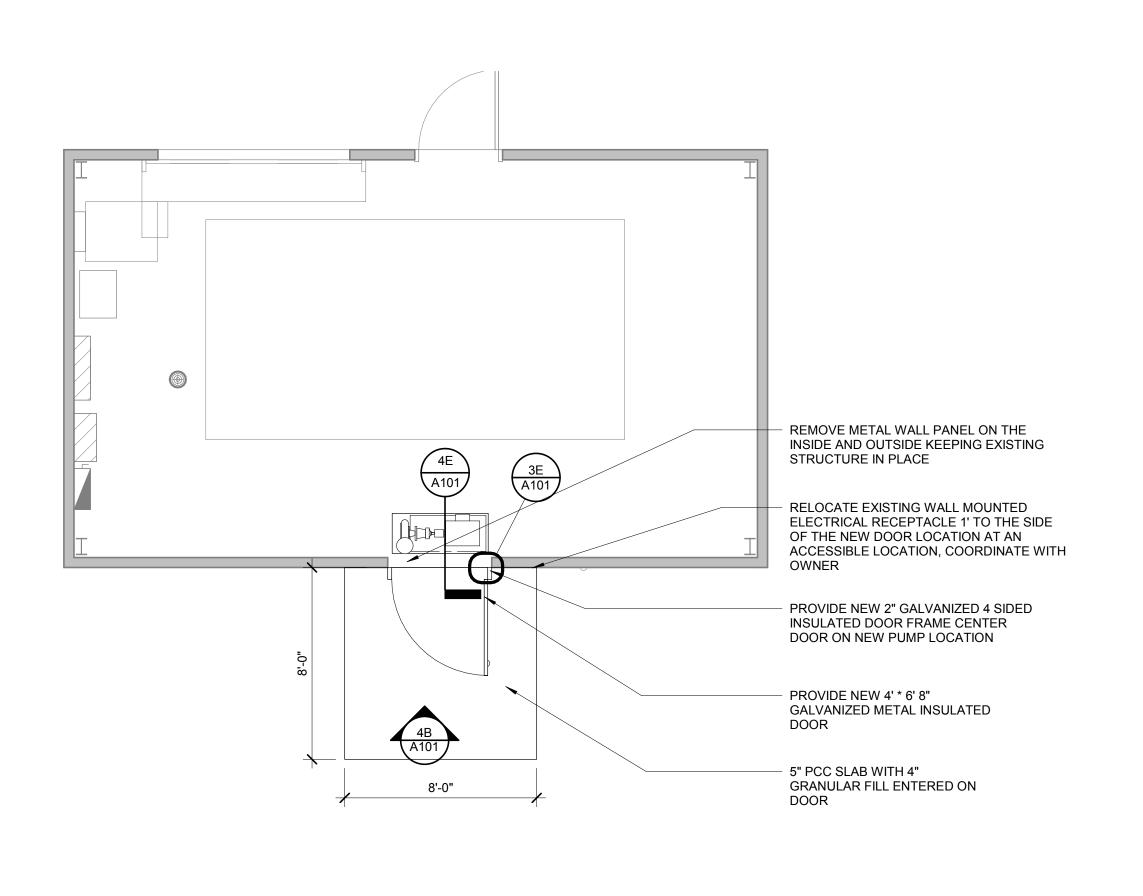

HEAD DETAIL

3" = 1'-0"

OHDOT

106' - 10"

EXISTING STRUCTURE - BEYOND

EXISTING METAL PANEL - BEYOND

APPLY SEALANT AROUND ENTIRE

PROVIDE SUPPLEMENTAL METAL FRAMING TO SUPPORT METAL WALL PANEL & FLASHING AS REQUIRED

PROVIDE WEATHER SEAL ON ALL

- 2" GALVANIZED 4 SIDED INSULATED DOOR FRAME, MOUNTED TO FACE OF EXISTING

EXISTING FRAMING - VERIFY

PREFINISHED METAL FLASHING, INSTALL BEHIND EXISTING METAL PANEL & EXTEND OVER TOP OF FRAME

PERIMETER OF FRAME

STRUCTURE

SIDES OF FRAME

METAL DOOR

- GALVANIZED INSULATED

FRAME IN AREA BETWEEN HORIZONTAL FRAMING. FASTEN METAL PANEL ON BOTH SIDES

FASTEN FRAME TO EXISTING

STRUCTURE AT EACH CROSS MEMBER TO CREATE A RIGID

TYP. ALL LOCATIONS

INSTALLATION

EXISTING FRAMING -