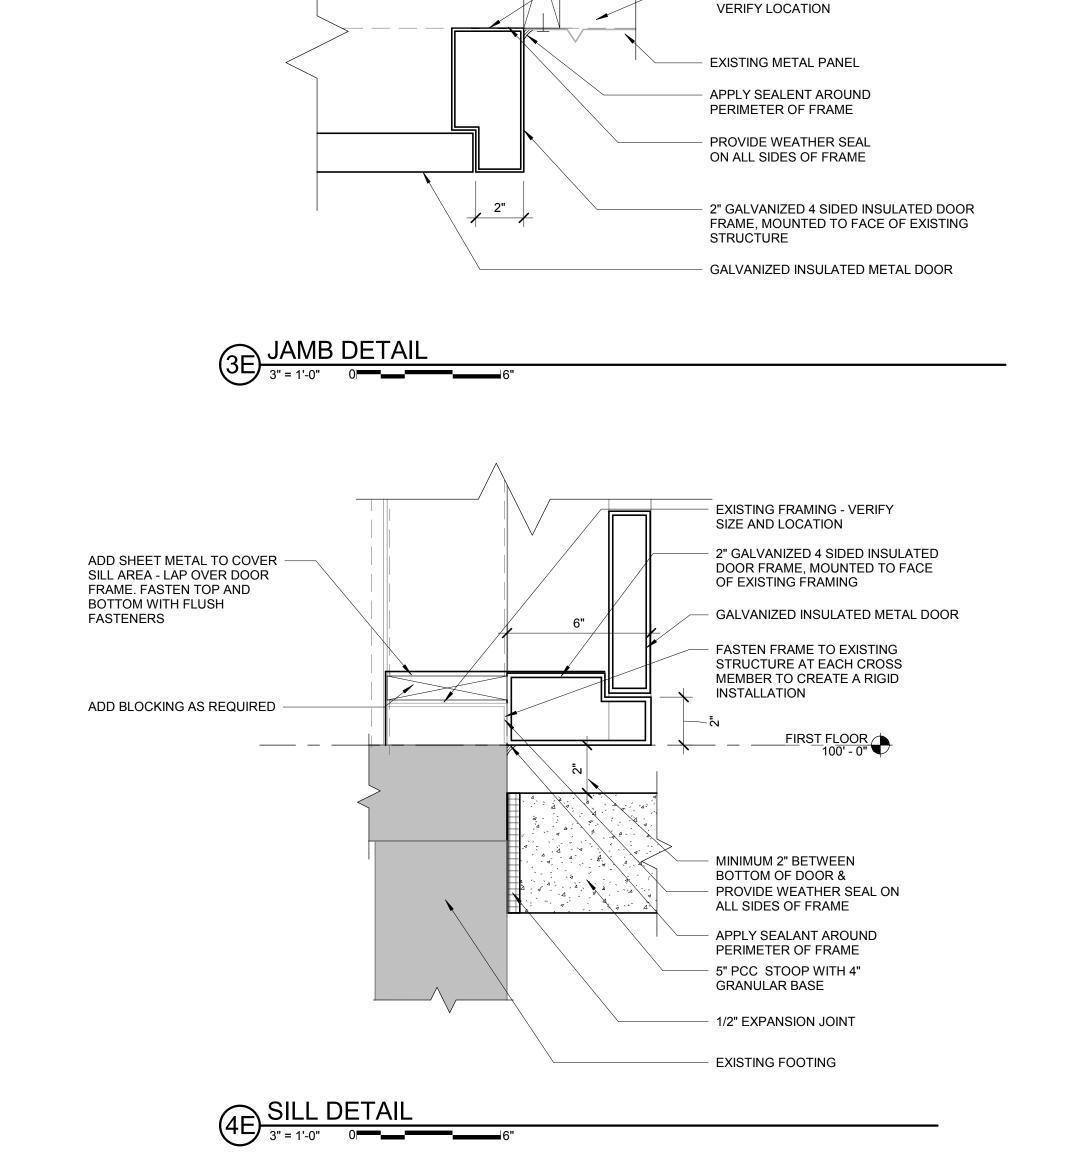

HEAD DETAIL

3" = 1'-0"

OHDOT

106' - 10"

EXISTING STRUCTURE - BEYOND

EXISTING METAL PANEL - BEYOND

APPLY SEALANT AROUND ENTIRE

PROVIDE SUPPLEMENTAL METAL FRAMING TO SUPPORT METAL WALL PANEL & FLASHING AS REQUIRED

PROVIDE WEATHER SEAL ON ALL

- 2" GALVANIZED 4 SIDED INSULATED DOOR FRAME, MOUNTED TO FACE OF EXISTING

EXISTING FRAMING - VERIFY

PREFINISHED METAL FLASHING, INSTALL BEHIND EXISTING METAL PANEL & EXTEND OVER TOP OF FRAME

PERIMETER OF FRAME

STRUCTURE

SIDES OF FRAME

METAL DOOR

- GALVANIZED INSULATED

FRAME IN AREA BETWEEN HORIZONTAL FRAMING. FASTEN METAL PANEL ON BOTH SIDES

FASTEN FRAME TO EXISTING

STRUCTURE AT EACH CROSS MEMBER TO CREATE A RIGID

TYP. ALL LOCATIONS

INSTALLATION

EXISTING FRAMING -