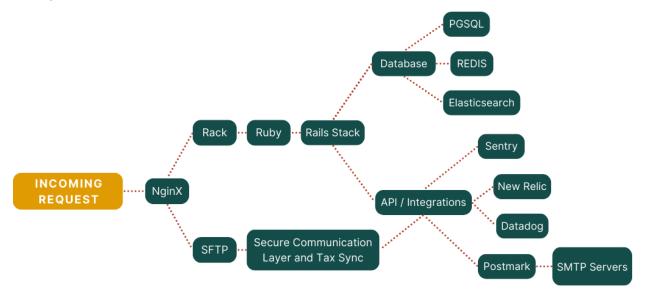

#### Secure Financial Transactions

Odyssey currently supports thousands of transactions daily via secure payment methods. For all transactions, we use a combination of industry-standard third-party services for managing Financial Ledger activities (Modern Treasury) and Money Transfer activities (Stripe).