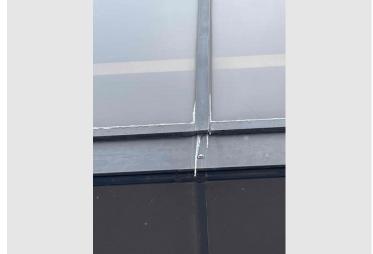

#### **FINDINGS**

Through multiple observations the following items were identified:

- The top of the curtain wall system consists of a slanted glass system. Snow is able to build up on the surface.
- Snow also is able to build up on the horizontal mullions.
- Warm conditioned air on the inside of the building, as well as general outside conditions, causes the snow build up to melt.
- It was observed that water will run down the face of the curtain wall system as well as within the vertical mullions.
- When this melt gets to the bottom of the curtain wall system it either freezes again, forming icicles, or falls to the patio system to freeze.
- On the West side of the building a similar issue appears to have been addressed utilizing a gutter system. If a similar resolution were pursued on the East side, the gutter system would need to include a downspout through the below paver patio system to connect to existing storm drains. Heat tape within the gutter system may also be warranted to avoid ice buildup.