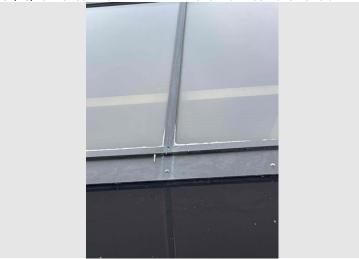

#### **FINDINGS**

Through multiple observations the following items were identified:

- The top of the curtain wall system consists of a slanted glass system. Snow is able to build up on the surface.
- Snow also is able to build up on the horizontal mullions.
- Warm conditioned air on the inside of the building, as well as general outside conditions, causes the snow build up to melt.
- It was observed that water will run down the face of the curtain wall system as well as within the vertical mullions.
- When this melt gets to the bottom of the curtain wall system it either freezes again, forming icicles, or falls to the patio system to freeze.
- On the West side of the building a similar issue appears to have been addressed utilizing a gutter system. If a similar resolution were pursued on the East side, the gutter system would need to include a downspout through the below paver patio system to connect to existing storm drains. Heat tape within the gutter system may also be warranted to avoid ice buildup.