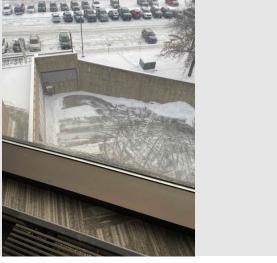

### PURPOSE OF POTENTIAL PROJECT

During and after snow events, ice and snow is building up on the existing curtain wall system then melting down the face of the curtain wall and dripping to the paver system below. The melt is then freezing again on the pavers causing ice buildup. In order to mitigate potential slip hazards the State of Iowa is blocking off this area of the walkway and heavily salting the pavers, which may result in premature deterioration to systems the salt comes in contact with.

#### **FINDINGS**

Through multiple observations the following items were identified:

- The top of the curtain wall system consists of a slanted glass system. Snow is able to build up on the surface.
- Snow also is able to build up on the horizontal mullions.
- Warm conditioned air on the inside of the building, as well as general outside conditions, causes the snow build up to melt.
- It was observed that water will run down the face of the curtain wall system as well as within the vertical mullions.
- When this melt gets to the bottom of the curtain wall system it either freezes again, forming icicles, or falls to the patio system to freeze.
- On the West side of the building a similar issue appears to have been addressed utilizing a gutter system. If a similar resolution were pursued on the East side, the gutter system would need to include a downspout through the below paver patio system to connect to existing storm drains. Heat tape within the gutter system may also be warranted to avoid ice buildup.