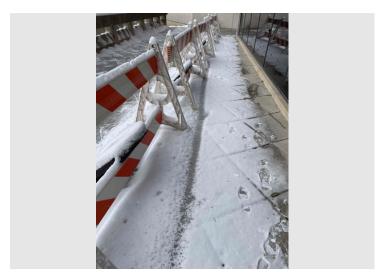

### PURPOSE OF POTENTIAL PROJECT

During and after snow events, ice and snow is building up on the existing curtain wall system then melting down the face of the curtain wall and dripping to the paver system below. The melt is then freezing again on the pavers causing ice buildup. In order to mitigate potential slip hazards the State of Iowa is blocking off this area of the walkway and heavily salting the pavers, which may result in premature deterioration to systems the salt comes in contact with.