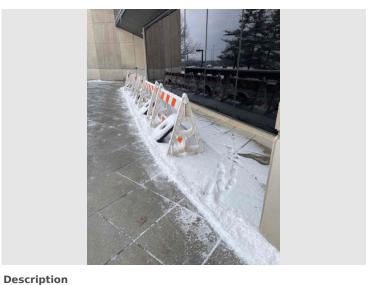

### PURPOSE OF POTENTIAL PROJECT

During and after snow events, ice and snow is building up on the existing curtain wall system then melting down the face of the curtain wall and dripping to the paver system below. The melt is then freezing again on the pavers causing ice buildup. In order to mitigate potential slip hazards the State of Iowa is blocking off this area of the walkway and heavily salting the pavers, which may result in premature deterioration to systems the salt comes in contact with.