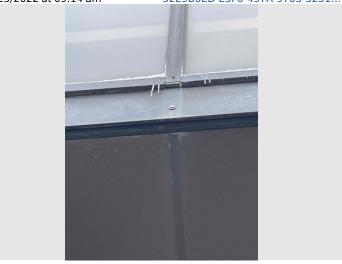

#### **FINDINGS**

Through multiple observations the following items were identified:

- The top of the curtain wall system consists of a slanted glass system. Snow is able to build up on the surface.
- Snow also is able to build up on the horizontal mullions.
- Warm conditioned air on the inside of the building, as well as general outside conditions, causes the snow build up to melt.
- It was observed that water will run down the face of the curtain wall system as well as within the vertical mullions.
- When this melt gets to the bottom of the curtain wall system it either freezes again, forming icicles, or falls to the patio system to freeze.
- On the West side of the building a similar issue appears to have been addressed utilizing a gutter system. If a similar resolution were pursued on the East side, the gutter system would need to include a downspout through the below paver patio system to connect to existing storm drains. Heat tape within the gutter system may also be warranted to avoid ice buildup.