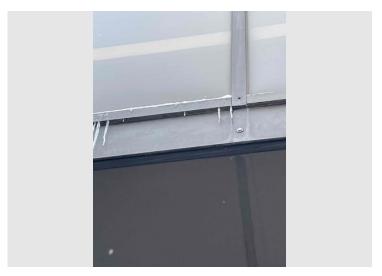

#### **FINDINGS**

Through multiple observations the following items were identified:

- The top of the curtain wall system consists of a slanted glass system. Snow is able to build up on the surface.
- Snow also is able to build up on the horizontal mullions.
- Warm conditioned air on the inside of the building, as well as general outside conditions, causes the snow build up to melt.
- It was observed that water will run down the face of the curtain wall system as well as within the vertical mullions.
- When this melt gets to the bottom of the curtain wall system it either freezes again, forming icicles, or falls to the patio system to freeze.
- On the West side of the building a similar issue appears to have been addressed utilizing a gutter system. If a similar resolution were pursued on the East side, the gutter system would need to include a downspout through the below paver patio system to connect to existing storm drains. Heat tape within the gutter system may also be warranted to avoid ice buildup.