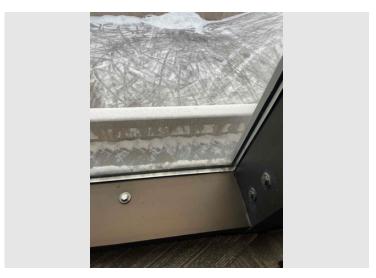

#### **FINDINGS**

Through multiple observations the following items were identified:

- The top of the curtain wall system consists of a slanted glass system. Snow is able to build up on the surface.
- Snow also is able to build up on the horizontal mullions.
- Warm conditioned air on the inside of the building, as well as general outside conditions, causes the snow build up to melt.
- It was observed that water will run down the face of the curtain wall system as well as within the vertical mullions.
- When this melt gets to the bottom of the curtain wall system it either freezes again, forming icicles, or falls to the patio system to freeze.
- On the West side of the building a similar issue appears to have been addressed utilizing a gutter system. If a similar resolution were pursued on the East side, the gutter system would need to include a downspout through the below paver patio system to connect to existing storm drains. Heat tape within the gutter system may also be warranted to avoid ice buildup.