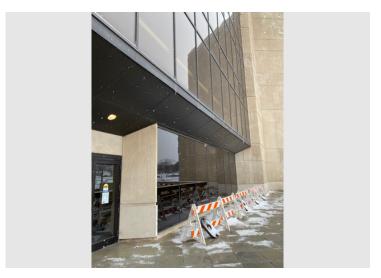

### PURPOSE OF POTENTIAL PROJECT

During and after snow events, ice and snow is building up on the existing curtain wall system then melting down the face of the curtain wall and dripping to the paver system below. The melt is then freezing again on the pavers causing ice buildup. In order to mitigate potential slip hazards the State of Iowa is blocking off this area of the walkway and heavily salting the pavers, which may result in premature deterioration to systems the salt comes in contact with.

#### **FINDINGS**

Through multiple observations the following items were identified:

- The top of the curtain wall system consists of a slanted glass system. Snow is able to build up on the surface.
- Snow also is able to build up on the horizontal mullions.
- Warm conditioned air on the inside of the building, as well as general outside conditions, causes the snow build up to melt.
- It was observed that water will run down the face of the curtain wall system as well as within the vertical mullions.
- When this melt gets to the bottom of the curtain wall system it either freezes again, forming icicles, or falls to the patio system to freeze.
- On the West side of the building a similar issue appears to have been addressed utilizing a gutter system. If a similar resolution were pursued on the East side, the gutter system would need to include a downspout through the below paver patio system to connect to existing storm drains. Heat tape within the gutter system may also be warranted to avoid ice buildup.