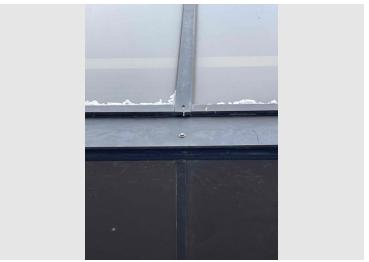

#### **FINDINGS**

Through multiple observations the following items were identified:

- The top of the curtain wall system consists of a slanted glass system. Snow is able to build up on the surface.
- Snow also is able to build up on the horizontal mullions.
- Warm conditioned air on the inside of the building, as well as general outside conditions, causes the snow build up to melt.
- It was observed that water will run down the face of the curtain wall system as well as within the vertical mullions.
- When this melt gets to the bottom of the curtain wall system it either freezes again, forming icicles, or falls to the patio system to freeze.
- On the West side of the building a similar issue appears to have been addressed utilizing a gutter system. If a similar resolution were pursued on the East side, the gutter system would need to include a downspout through the below paver patio system to connect to existing storm drains. Heat tape within the gutter system may also be warranted to avoid ice buildup.