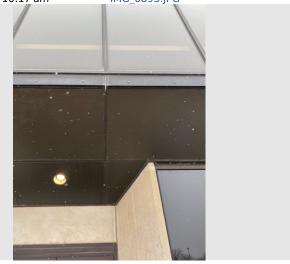

#### **FINDINGS**

Through multiple observations the following items were identified:

- The top of the curtain wall system consists of a slanted glass system. Snow is able to build up on the surface.
- Snow also is able to build up on the horizontal mullions.
- Warm conditioned air on the inside of the building, as well as general outside conditions, causes the snow build up to melt.
- It was observed that water will run down the face of the curtain wall system as well as within the vertical mullions.
- When this melt gets to the bottom of the curtain wall system it either freezes again, forming icicles, or falls to the patio system to freeze.
- On the West side of the building a similar issue appears to have been addressed utilizing a gutter system. If a similar resolution were pursued on the East side, the gutter system would need to include a downspout through the below paver patio system to connect to existing storm drains. Heat tape within the gutter system may also be warranted to avoid ice buildup.