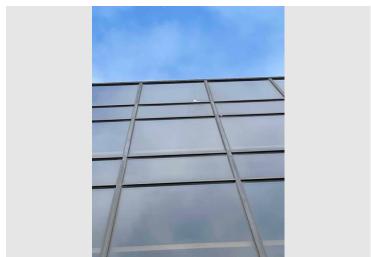

#### **FINDINGS**

Through multiple observations the following items were identified:

- The top of the curtain wall system consists of a slanted glass system. Snow is able to build up on the surface.
- Snow also is able to build up on the horizontal mullions.
- Warm conditioned air on the inside of the building, as well as general outside conditions, causes the snow build up to melt.
- It was observed that water will run down the face of the curtain wall system as well as within the vertical mullions.
- When this melt gets to the bottom of the curtain wall system it either freezes again, forming icicles, or falls to the patio system to freeze.
- On the West side of the building a similar issue appears to have been addressed utilizing a gutter system. If a similar resolution were pursued on the East side, the gutter system would need to include a downspout through the below paver patio system to connect to existing storm drains. Heat tape within the gutter system may also be warranted to avoid ice buildup.