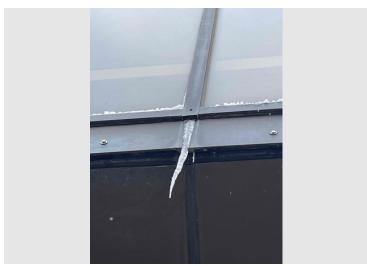

#### **FINDINGS**

Through multiple observations the following items were identified:

- The top of the curtain wall system consists of a slanted glass system. Snow is able to build up on the surface.
- Snow also is able to build up on the horizontal mullions.
- Warm conditioned air on the inside of the building, as well as general outside conditions, causes the snow build up to melt.
- It was observed that water will run down the face of the curtain wall system as well as within the vertical mullions.
- When this melt gets to the bottom of the curtain wall system it either freezes again, forming icicles, or falls to the patio system to freeze.
- On the West side of the building a similar issue appears to have been addressed utilizing a gutter system. If a similar resolution were pursued on the East side, the gutter system would need to include a downspout through the below paver patio system to connect to existing storm drains. Heat tape within the gutter system may also be warranted to avoid ice buildup.