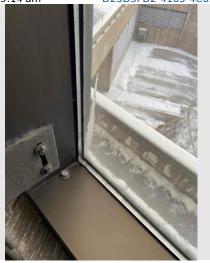

#### **FINDINGS**

Through multiple observations the following items were identified:

- The top of the curtain wall system consists of a slanted glass system. Snow is able to build up on the surface.
- Snow also is able to build up on the horizontal mullions.
- Warm conditioned air on the inside of the building, as well as general outside conditions, causes the snow build up to melt.
- It was observed that water will run down the face of the curtain wall system as well as within the vertical mullions.
- When this melt gets to the bottom of the curtain wall system it either freezes again, forming icicles, or falls to the patio system to freeze.
- On the West side of the building a similar issue appears to have been addressed utilizing a gutter system. If a similar resolution were pursued on the East side, the gutter system would need to include a downspout through the below paver patio system to connect to existing storm drains. Heat tape within the gutter system may also be warranted to avoid ice buildup.