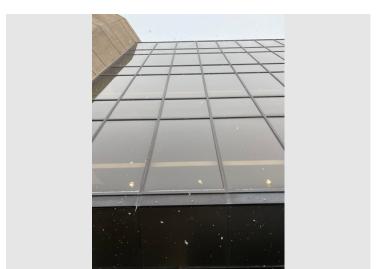

#### **FINDINGS**

Through multiple observations the following items were identified:

- The top of the curtain wall system consists of a slanted glass system. Snow is able to build up on the surface.
- Snow also is able to build up on the horizontal mullions.
- Warm conditioned air on the inside of the building, as well as general outside conditions, causes the snow build up to melt.
- It was observed that water will run down the face of the curtain wall system as well as within the vertical mullions.
- When this melt gets to the bottom of the curtain wall system it either freezes again, forming icicles, or falls to the patio system to freeze.
- On the West side of the building a similar issue appears to have been addressed utilizing a gutter system. If a similar resolution were pursued on the East side, the gutter system would need to include a downspout through the below paver patio system to connect to existing storm drains. Heat tape within the gutter system may also be warranted to avoid ice buildup.