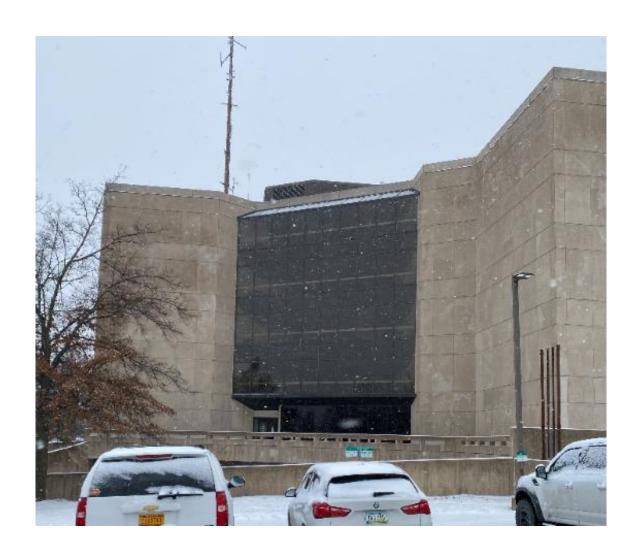

### PURPOSE OF POTENTIAL PROJECT

During and after snow events, ice and snow is building up on the existing curtain wall system then melting down the face of the curtain wall and dripping to the paver system below. The melt is then freezing again on the pavers causing ice buildup. In order to mitigate potential slip hazards the State of Iowa is blocking off this area of the walkway and heavily salting the pavers, which may result in premature deterioration to systems the salt comes in contact with.

#### **FINDINGS**

Through multiple observations the following items were identified:

- The top of the curtain wall system consists of a slanted glass system. Snow is able to build up on the surface.
- Snow also is able to build up on the horizontal mullions.
- Warm conditioned air on the inside of the building, as well as general outside conditions, causes the snow build up to melt.
- It was observed that water will run down the face of the curtain wall system as well as within the vertical mullions.
- When this melt gets to the bottom of the curtain wall system it either freezes again, forming icicles, or falls to the patio system to freeze.
- On the West side of the building a similar issue appears to have been addressed utilizing a gutter system. If a similar resolution were pursued on the East side, the gutter system would need to include a downspout through the below paver patio system to connect to existing storm drains. Heat tape within the gutter system may also be warranted to avoid ice buildup.