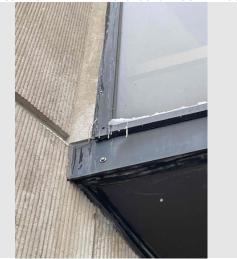

#### **FINDINGS**

Through multiple observations the following items were identified:

- The top of the curtain wall system consists of a slanted glass system. Snow is able to build up on the surface.
- Snow also is able to build up on the horizontal mullions.
- Warm conditioned air on the inside of the building, as well as general outside conditions, causes the snow build up to melt.
- It was observed that water will run down the face of the curtain wall system as well as within the vertical mullions.
- When this melt gets to the bottom of the curtain wall system it either freezes again, forming icicles, or falls to the patio system to freeze.
- On the West side of the building a similar issue appears to have been addressed utilizing a gutter system. If a similar resolution were pursued on the East side, the gutter system would need to include a downspout through the below paver patio system to connect to existing storm drains. Heat tape within the gutter system may also be warranted to avoid ice buildup.