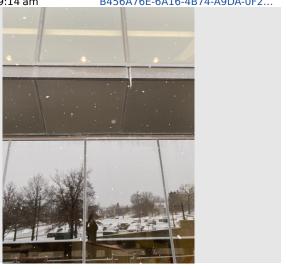

#### **FINDINGS**

Through multiple observations the following items were identified:

- The top of the curtain wall system consists of a slanted glass system. Snow is able to build up on the surface.
- Snow also is able to build up on the horizontal mullions.
- Warm conditioned air on the inside of the building, as well as general outside conditions, causes the snow build up to melt.
- It was observed that water will run down the face of the curtain wall system as well as within the vertical mullions.
- When this melt gets to the bottom of the curtain wall system it either freezes again, forming icicles, or falls to the patio system to freeze.
- On the West side of the building a similar issue appears to have been addressed utilizing a gutter system. If a similar resolution were pursued on the East side, the gutter system would need to include a downspout through the below paver patio system to connect to existing storm drains. Heat tape within the gutter system may also be warranted to avoid ice buildup.