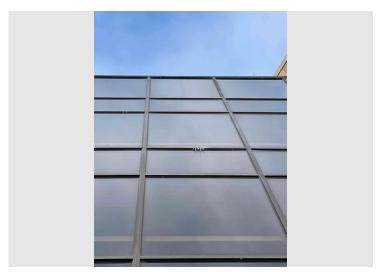

#### **FINDINGS**

Through multiple observations the following items were identified:

- The top of the curtain wall system consists of a slanted glass system. Snow is able to build up on the surface.
- Snow also is able to build up on the horizontal mullions.
- Warm conditioned air on the inside of the building, as well as general outside conditions, causes the snow build up to melt.
- It was observed that water will run down the face of the curtain wall system as well as within the vertical mullions.
- When this melt gets to the bottom of the curtain wall system it either freezes again, forming icicles, or falls to the patio system to freeze.
- On the West side of the building a similar issue appears to have been addressed utilizing a gutter system. If a similar resolution were pursued on the East side, the gutter system would need to include a downspout through the below paver patio system to connect to existing storm drains. Heat tape within the gutter system may also be warranted to avoid ice buildup.