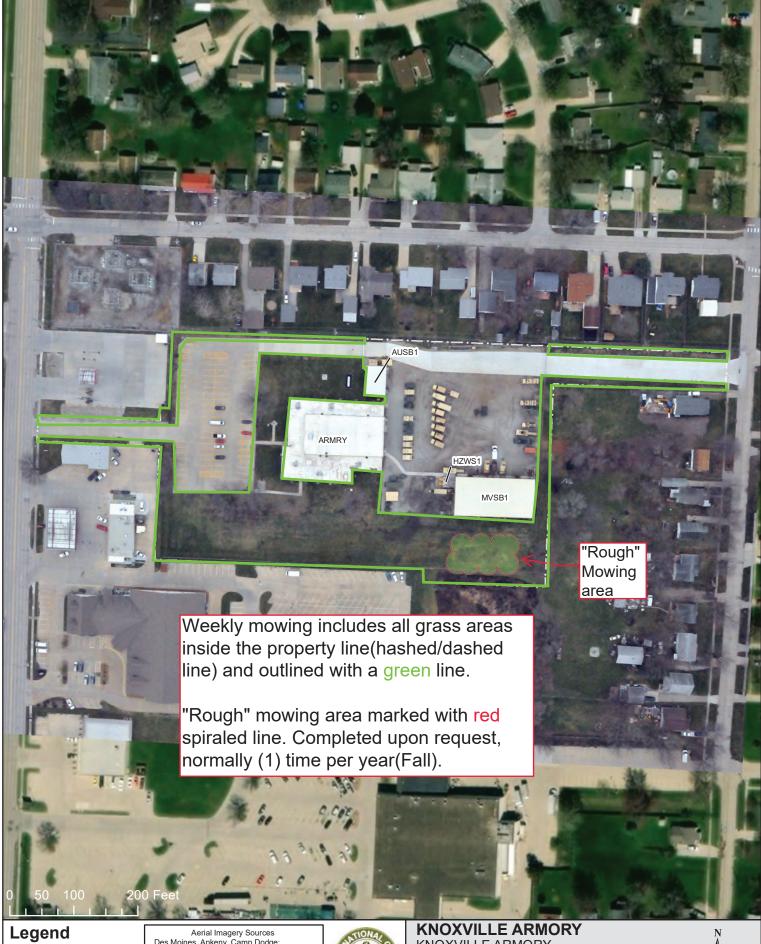

## KNOXVILLE ARMORY KNOXVILLE ARMORY 1015 N LINCOLN ST

Knoxville, IA 50138-1430 LAT: 41.3275 LON: -93.10761

Site Boundary (shown in white) Aerial Imagery Sources
Des Moines, Ankeny, Camp Dodge:
2014 Polk County, Iowa
All Others:
2009 and 2013 Iowa Army National Guard
Surrounding Areas:
2013 US Dept. of Agriculture