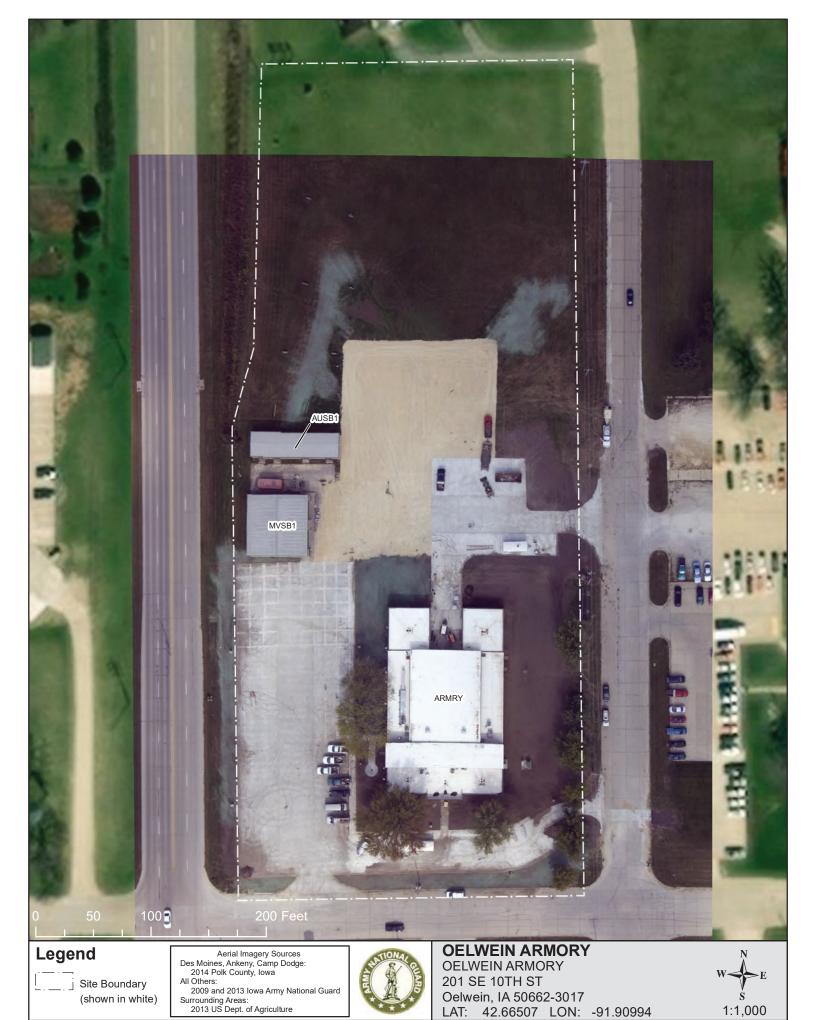

## \_--**-**--

Site Boundary
(shown in white)

Aerial Imagery Sources
Des Moines, Ankeny, Camp Dodge:
2014 Polk County, Iowa
All Others:

All Others:
2009 and 2013 lowa Army National Guard
Surrounding Areas:
2013 US Dept. of Agriculture



## KNOXVILLE ARMORY KNOXVILLE ARMORY 1015 N LINCOLN ST

Knoxville, IA 50138-1430 LAT: 41.3275 LON: -93.10761





Site Boundary (shown in white) Aerial Imagery Sources
Des Moines, Ankeny, Camp Dodge:
2014 Polk County, Iowa
All Others:
2009 and 2013 Iowa Army National Guard
Surrounding Areas:
2013 US Dept. of Agriculture

## MOUNT PLEASANT ARMORY 1000 S WALNUT ST

Mt Pleasant, IA 52641-2401 LAT: 40.95466 LON: -91.5435