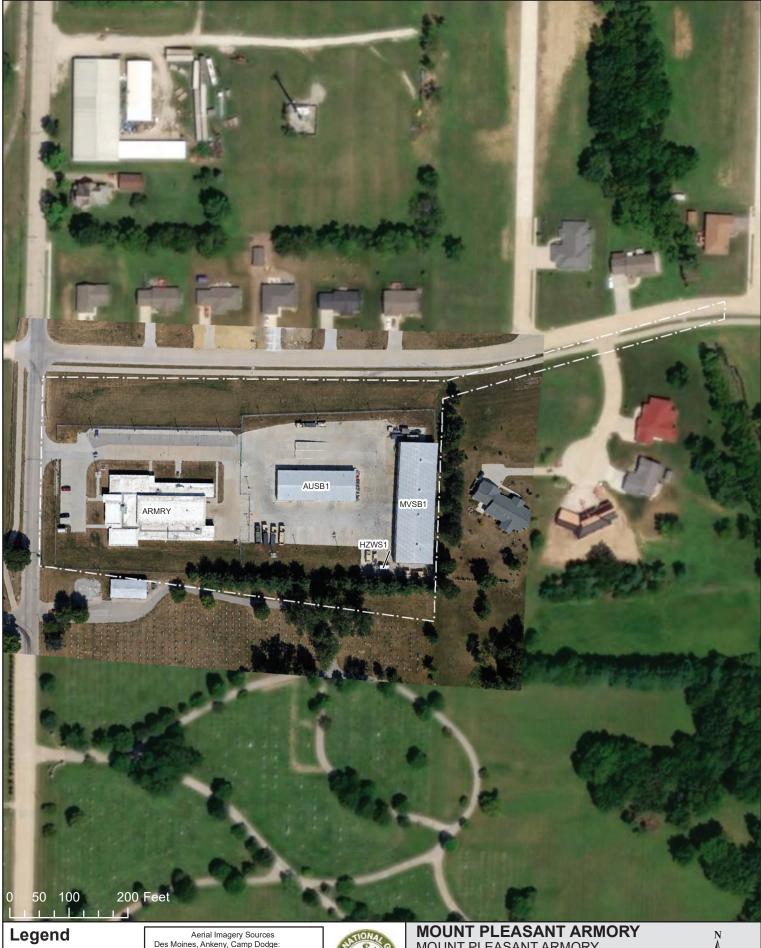

## MOUNT PLEASANT ARMORY 1000 S WALNUT ST

Mt Pleasant, IA 52641-2401 LAT: 40.95466 LON: -91.5435