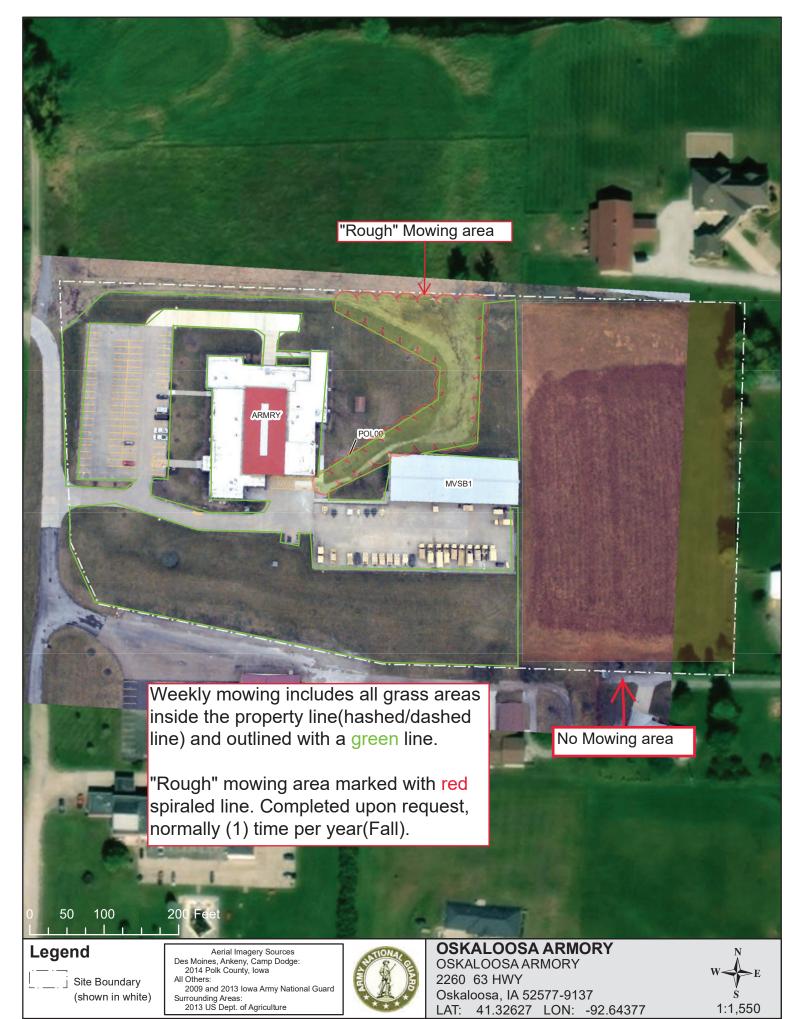

## \_--**-**--

Site Boundary
(shown in white)

Aerial Imagery Sources
Des Moines, Ankeny, Camp Dodge:
2014 Polk County, Iowa
All Others:

All Others:
2009 and 2013 lowa Army National Guard
Surrounding Areas:
2013 US Dept. of Agriculture