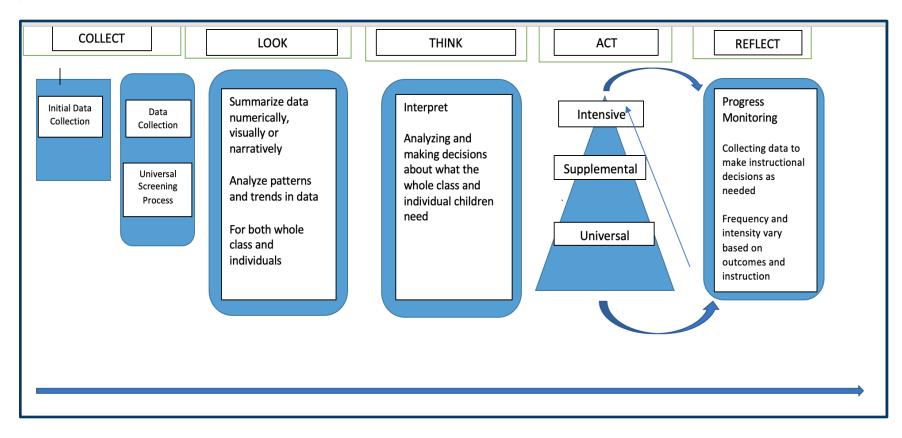

## **Iowa Preschool MTSS Model**

This graphic is a visual representation of Iowa's Preschool MTSS Model. There are five main steps which are all part of an ongoing process.