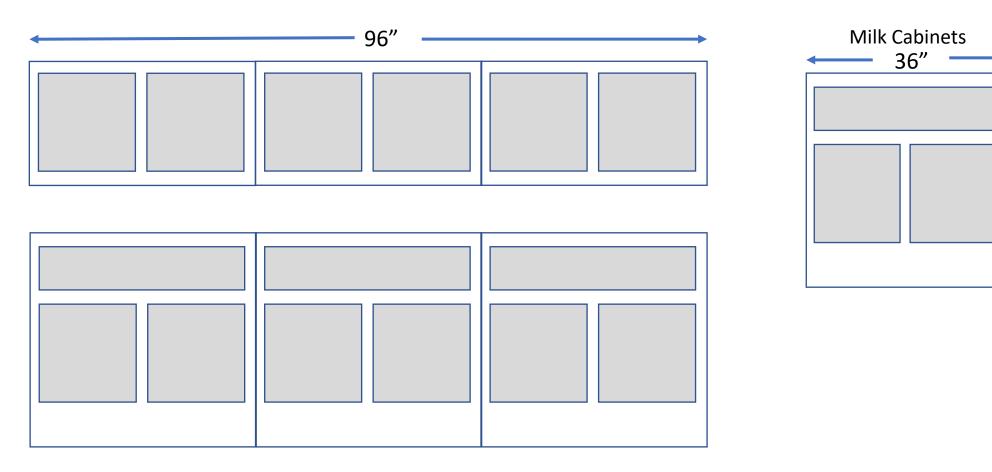

## Cottage 5 & Receiving

Wall Cabinets: 6 each 32" wide x 30" high x 12.75 deep

Base Cabinets: 6 each 32" wide x 35" high x 23.75" deep – Need two each countertops to fit

Base Cabinets (Milk & Other): 3 each 36" wide x 35" high x 23.75" deep – need three each countertops to fit

## Cottage 7

Milk Cabinet
36"

Wall Cabinets: 3 each 32" wide x 30" high x 12.75 deep

Base Cabinets: 3 each 32" wide x 35" high x 23.75" deep — Need one each countertops to fit

Base Cabinets (Milk): 1 each 36" wide x 35" high x 23.75" deep – need one each countertops to fit