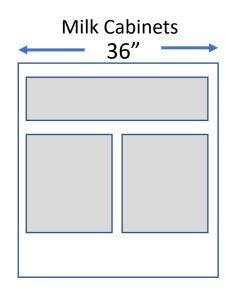

## Cottage 7

Milk Cabinet
36"

Wall Cabinets: 3 each 32" wide x 30" high x 12.75 deep

Base Cabinets: 3 each 32" wide x 35" high x 23.75" deep — Need one each countertops to fit

Base Cabinets (Milk): 1 each 36" wide x 35" high x 23.75" deep – need one each countertops to fit