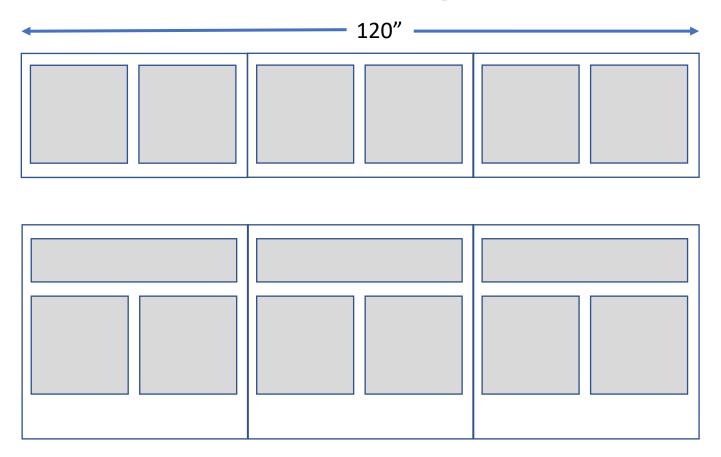

## Cottage 3 & 4

Wall Cabinets: 6 each 40" wide x 30" high x 12.75 deep

Base Cabinets: 6 each 40" wide x 35" high x 23.75" deep – Need two each countertops to fit

Base Cabinets (Milk & Other): 3 each 36" wide x 35" high x 23.75" deep – need three each countertops to fit