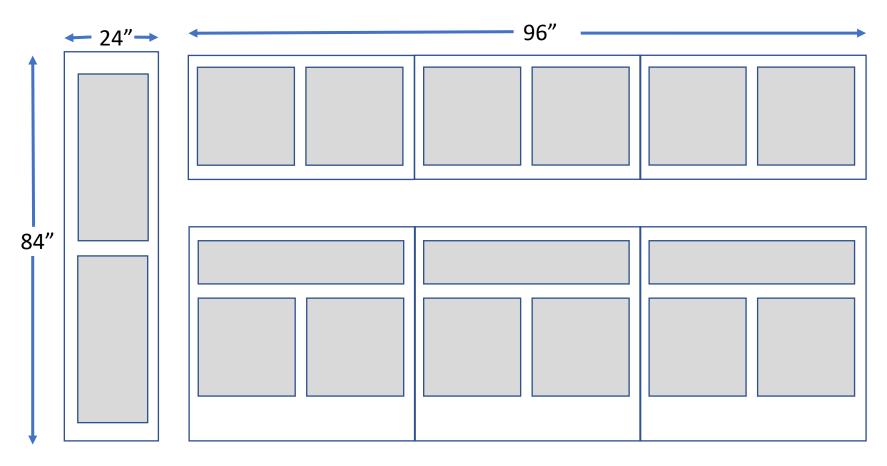

## STS Cottage Kitchen Cabinets

- Need to be delivered NLT 1 June 2022
- The doors/drawers need to be flush to the frame The State Training School must install locks on each door/drawer
- The Wall Cabinets will have two doors to each unit
- The Base cabinets will have two doors/one drawer per unit except for the 84" base cabinet
- Looking at a wood finish oak or hickory
- Wall Cabinets: 6 each 40" wide x 30" high x 12.75 deep
- Wall Cabinets: 9 each 32" wide x 30" high x 12.75 deep
- Base Cabinets: 6 each 40" wide x 35" high x 23.75" deep Need 2 each countertops to fit 120" of base cabinets
- Base Cabinets: 9 each 32" wide x 35" high x 23.75" deep Need 3 each countertops to fit 96: of base cabinets
- Base Cabinets (Milk & Other): 7 each 36" wide x 35" high x 23.75" deep need 7 each countertops to fit
- Base Cabinet: 1 each 24" wide x 84" high x 23.75 deep two doors

Base Cabinet: 1 each 24" wide x 84" high x 23.75 deep