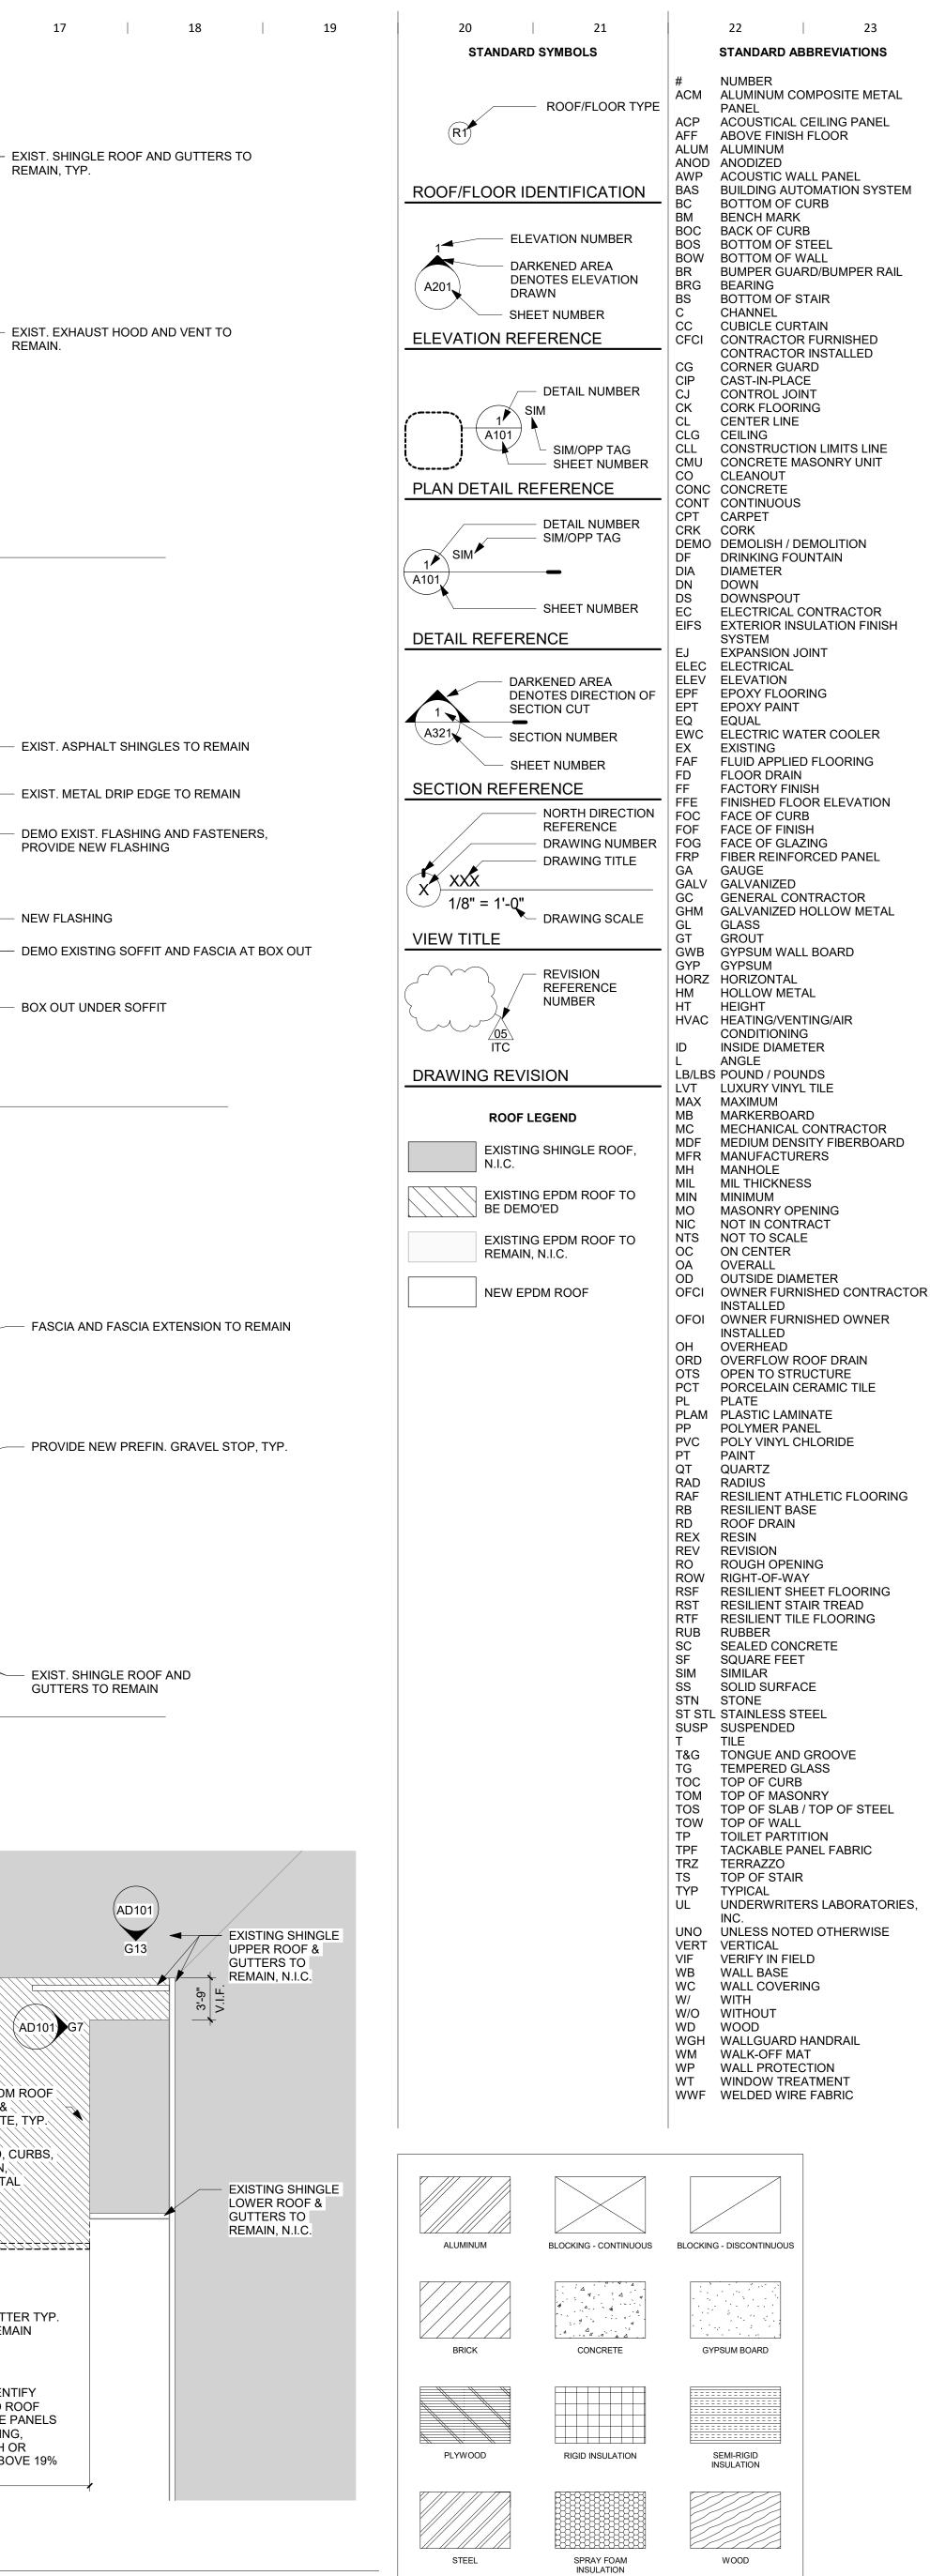

PREFIN. METAL FLASHING (NO JOINTS)

ROOF MEMBRANE FLASHING

 1
 2
 3
 4
 5
 6
 7
 18
 19
 20
 21
 22
 23
 24
 25

ROOF TYPES LEGEND R-1 SINGLE-PLY MEMBRANE - 60 MIL EPDM ROOF MEMBRANE FULLY ADHERED TO COVERBOARD - 1/2" HIGH DENSITY POLYISOCYANURATE COVERBOARD - (2) LAYERS 2.5" POLYISOCYANURATE Des Moines, IA 50309 RÍGID ROOF INSULATION - MIN R30 - VAPOR BARRIER P: 515-309-0722 - EXISTING PLYWOOD ROOF DECK NOTE: CONTRACTOR TO VERIFY CONDITION OF EXISTING ROOF

DECKING. REPLACE PANELS EXHIBITING SWELLING, BIOLOGICAL GROWTH, OR HIGH MOISTURE CONTENT (ABOVE 19%)

**GENERAL NOTES** 

24

DRAWINGS.

ALL DRAWINGS.

ALL DRAWINGS.

OPERATIONS.

INSTALLATION.

DIMENSIONS ARE MEASURED FACE OF-FINISH TO FACE-OF-FINISH OR ROUGH MASONRY OPENING UNLESS NOTED OTHERWISE - TYPICAL FOR ALI FIELD VERIFY ALL DIMENSIONS AND **EXISTING CONDITIONS - TYPICAL FOR** 

IN THE EVENT OF A DISCREPANCY BETWEEN ARCHITECTURAL AND CONSULTANT DRAWINGS, NOTIFY ARCHITECT IMMEDIATELY PRIOR TO **COMMENCING WORK - TYPICAL FOR** 

THIS FACILITY WILL REMAIN IN **OPERATION THROUGHOUT THE** DURATION OF THE PROJECT. COORDINATE ALL ROOFING ACTIVITIES WITH THE OWNER TO MINIMIZE INTERFERENCE OF DAILY

CONTRACTOR TO IDENTIFY AND REPLACE DEFICIENT PLYWOOD ROOF SHEATHING, REPLACE PANELS THAT EXHIBIT SWELLING, BIOLOGICAL GROWTH OR MOISTURE LEVELS

ABOVE 19%. CONFIRM LOCATIONS W/ ARCHITECT PRIOR TO REPLACING. VERIFY LOCATIONS OF ALL ROOF PENETRATIONS. PROVIDE BOOTS, FLASHING AND OTHER ACCESSORIES REQUIRED TO PROVIDE A COMPLETE, WATERTIGHT WARRANTED SYSTEM. REPLACE ONLY THE AMOUNT OF ROOFING THAT CAN BE COMPLETED AND MADE WEATHER TIGHT IN A

SINGLE WORK DAY. BUILDING INTERIOR MUST BE PROTECTED FROM INCLEMENT WEATHER AT THE END OF EACH WORK DAY. PROTECT SECTIONS OF THE ROOF THAT HAVE ALREADY BEEN INSTALLED.

ARE EXISTING TO REMAIN OR ARE NOT IN CONTRACT FROM DAMAGE. DO NOT USE THE ROOF FOR A STAGING AREA UNLESS ADEQUATE FACTORY MUTUAL APPROVED PROTECTION MEASURES ARE USED TO PROTECT THE ROOF

COORDINATE INSTALLATION OF ROOFING MEMBRANE WITH EXISTING MECHANICAL EQUIPMENT. 0. REMOVE EXISTING ROOFTOP VENTS AND OTHER ITEMS ONLY AS NECESSARY TO INSTALL NEW FLASHINGS AND ROOF MEMBRANE.

1. VERIFY ALL EXISTING ROOF DIMENSIONS, WIDTHS & HEIGHTS OF METAL EDGING CONDITIONS PRIOR TO 12. PROVIDE NEW METAL FLASHINGS AT

ALL PENETRATIONS AND PERIMETERS. 13. INSTALL NEW GUTTERS TO ACCOMMODATE EXISTING DOWNSPOUT LOCATIONS