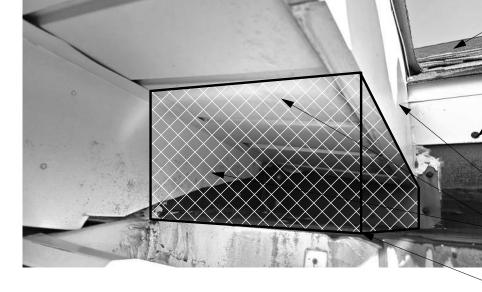

#### SOFFIT CONDITION (M13)-12" = 1'-0"

R13 EXISTING ROOF VENTS 12" = 1'-0"

17 18 19 20 21 22 

STEEL

23

WOOD

24

25