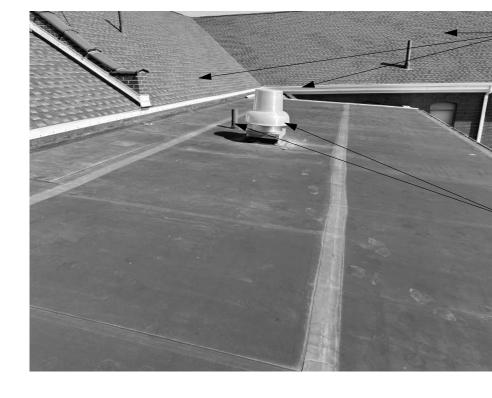

#### SOFFIT CONDITION (M13)-12" = 1'-0"

R13 EXISTING ROOF VENTS 12" = 1'-0"

17 18 19 20 21 22 

STEEL

23

WOOD

24

25

COORDINATE INSTALLATION OF ROOFING MEMBRANE WITH EXISTING MECHANICAL EQUIPMENT. 0. REMOVE EXISTING ROOFTOP VENTS AND OTHER ITEMS ONLY AS NECESSARY TO INSTALL NEW FLASHINGS AND ROOF MEMBRANE.

1. VERIFY ALL EXISTING ROOF DIMENSIONS, WIDTHS & HEIGHTS OF METAL EDGING CONDITIONS PRIOR TO 12. PROVIDE NEW METAL FLASHINGS AT