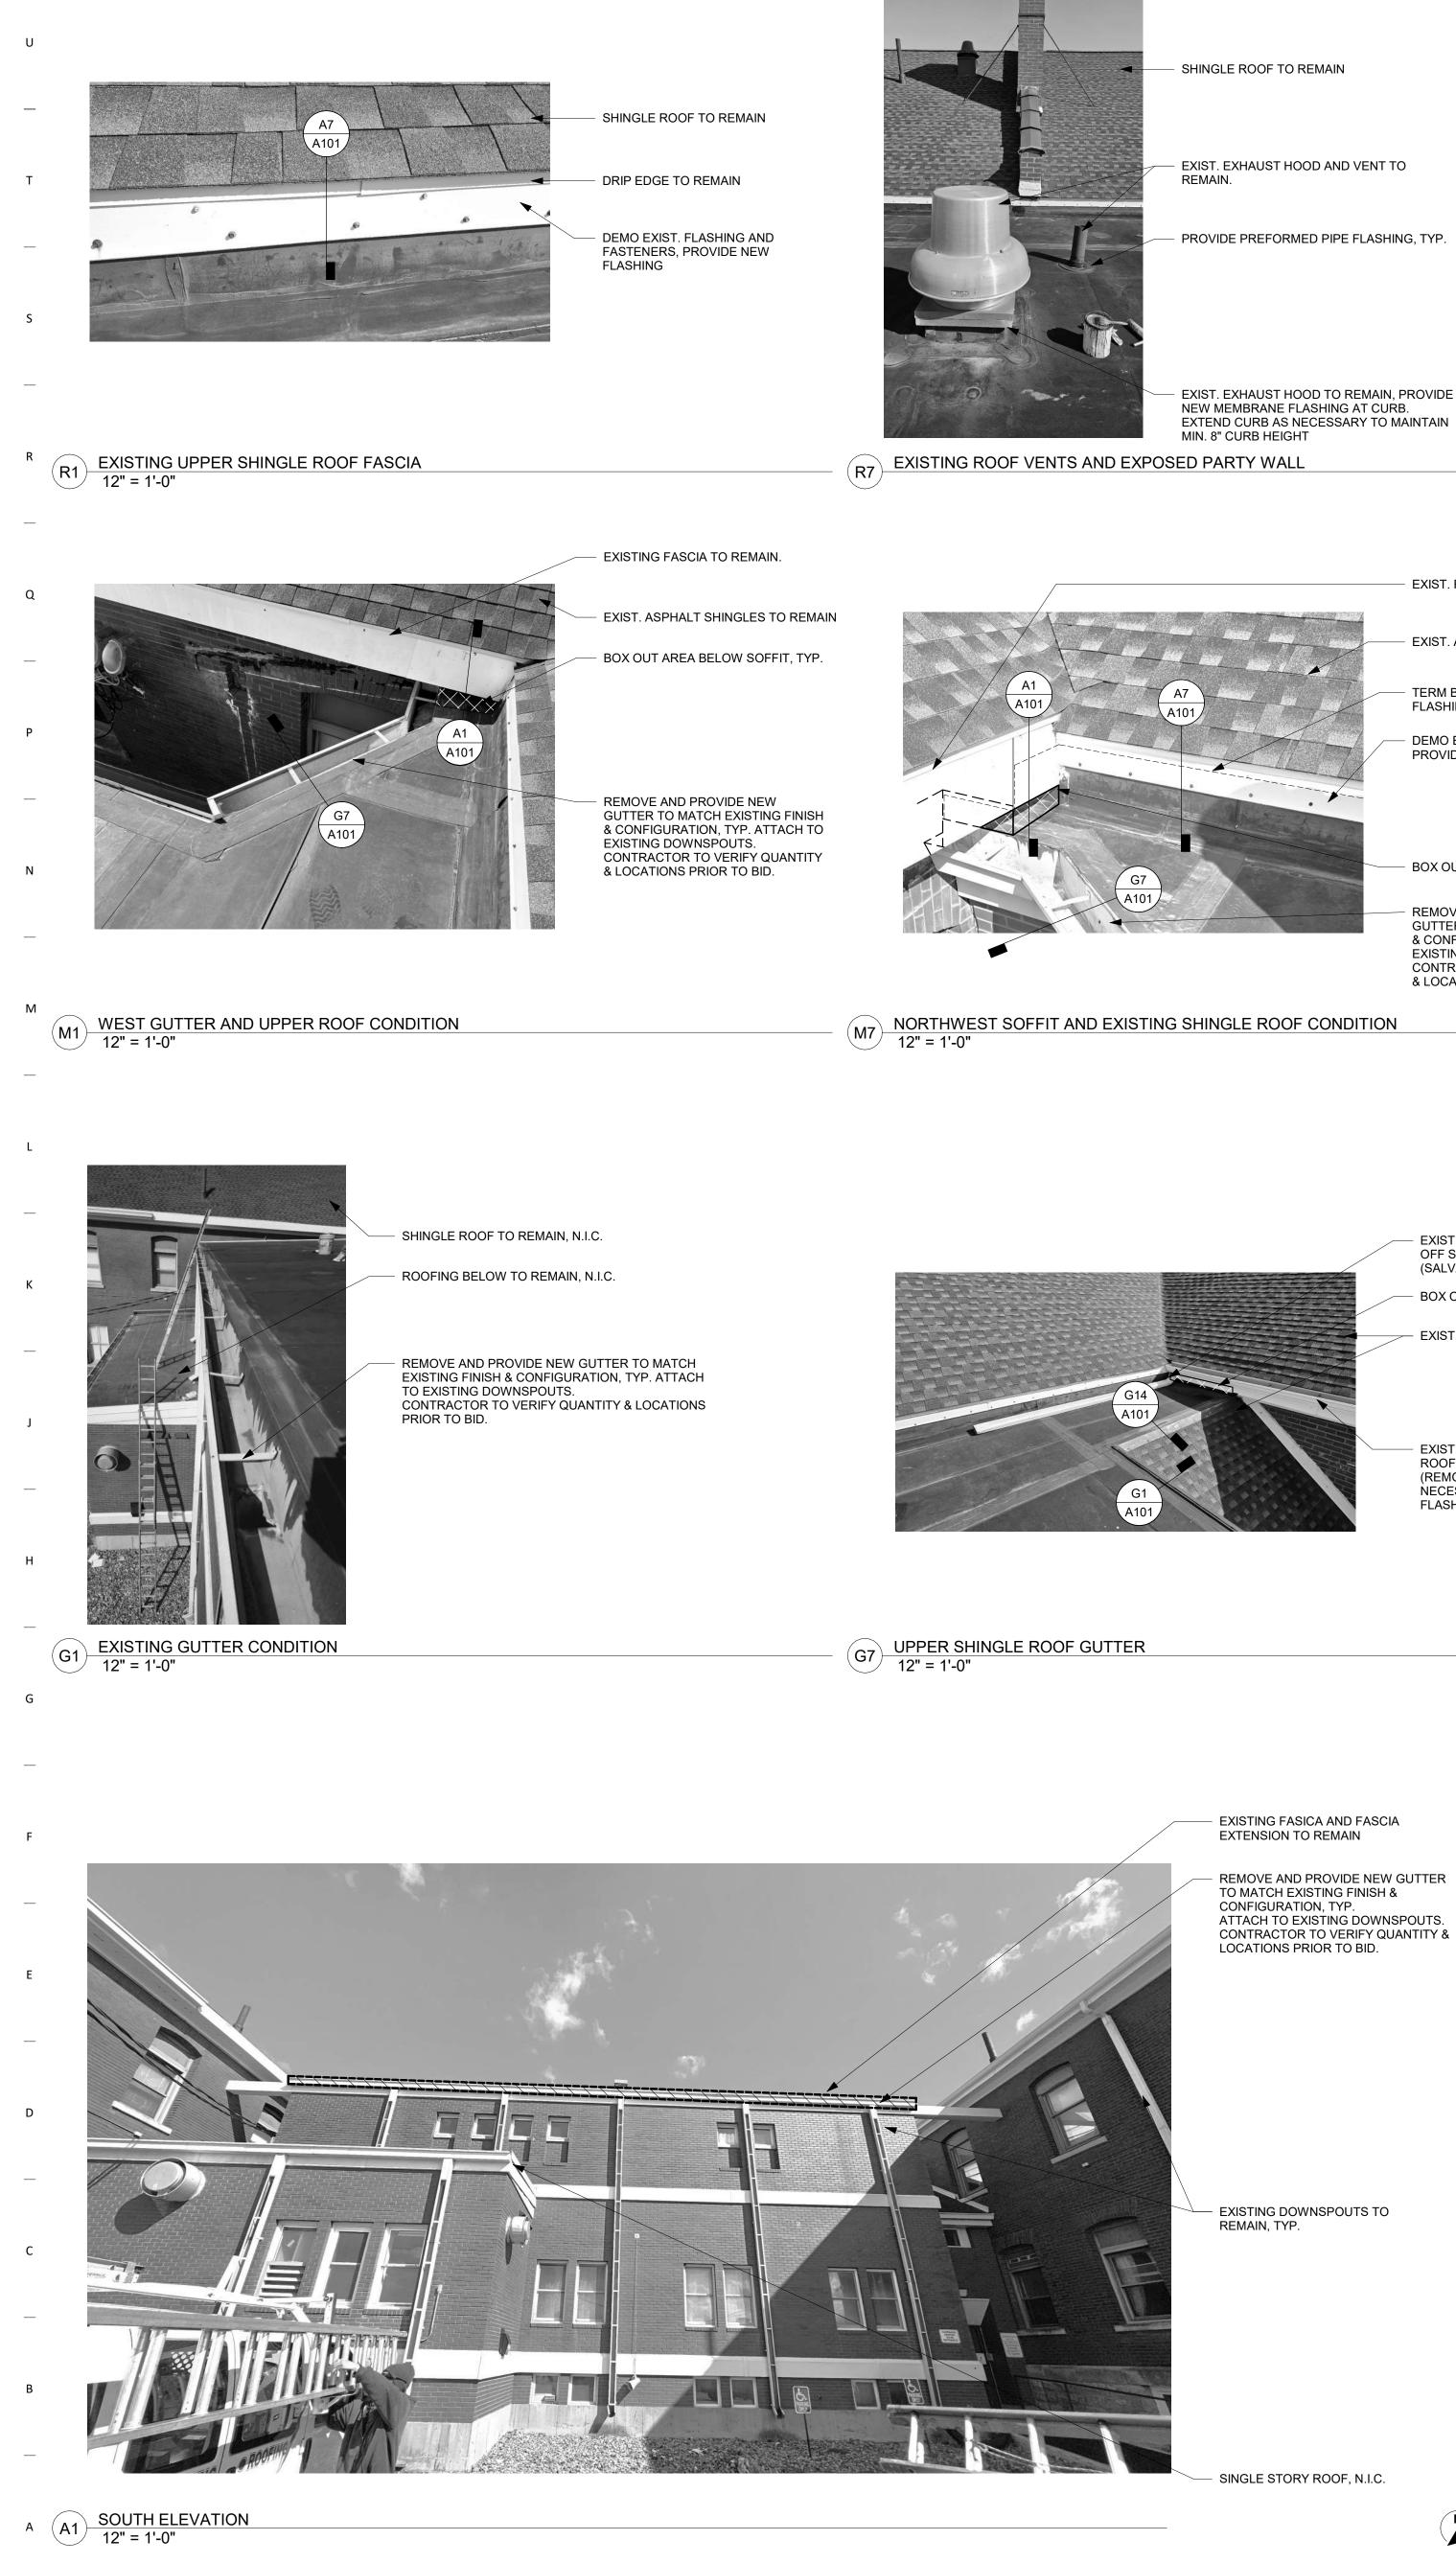

EXIST. GUTTER ON SHINGLE ROOF TO REMAIN, N.I.C. (REMOVE AND REINSTALL AS NECESSARY TO INSTALL NEW

FLASHING)

BOX OUT UNDER SOFFIT - EXIST. SHINGLE ROOF TO REMAIN

EXIST. DOWNSPOUT EXTENSION OFF SHINGLE ROOF TO REMAIN. (SALVAGE AND REINSTALL)

(G14)

\A101

16

- BOX OUT AREA BELOW SOFFIT, TYP. REMOVE AND PROVIDE NEW

GUTTER TO MATCH EXISTING FINISH

& CONFIGURATION, TYP. ATTACH TO

CONTRACTOR TO VERIFY QUANTITY

EXISTING DOWNSPOUTS.

& LOCATIONS PRIOR TO BID.

FLASHING DEMO EXIST. FLASHING AND FASTENERS, PROVIDE NEW FLASHING

- EXIST. ASPHALT SHINGLES TO REMAIN

TERM BAR & SEALANT BEHIND COUNTER

- EXIST. FASCIA TO REMAIN

EXIST. EXHAUST HOOD TO REMAIN, PROVIDE

PROVIDE PREFORMED PIPE FLASHING, TYP.

- EXIST. EXHAUST HOOD AND VENT TO

#### SOFFIT CONDITION (M13)-12" = 1'-0"

R13 EXISTING ROOF VENTS 12" = 1'-0"

17 18 19 20 21 22 

STEEL

23

WOOD

24

25