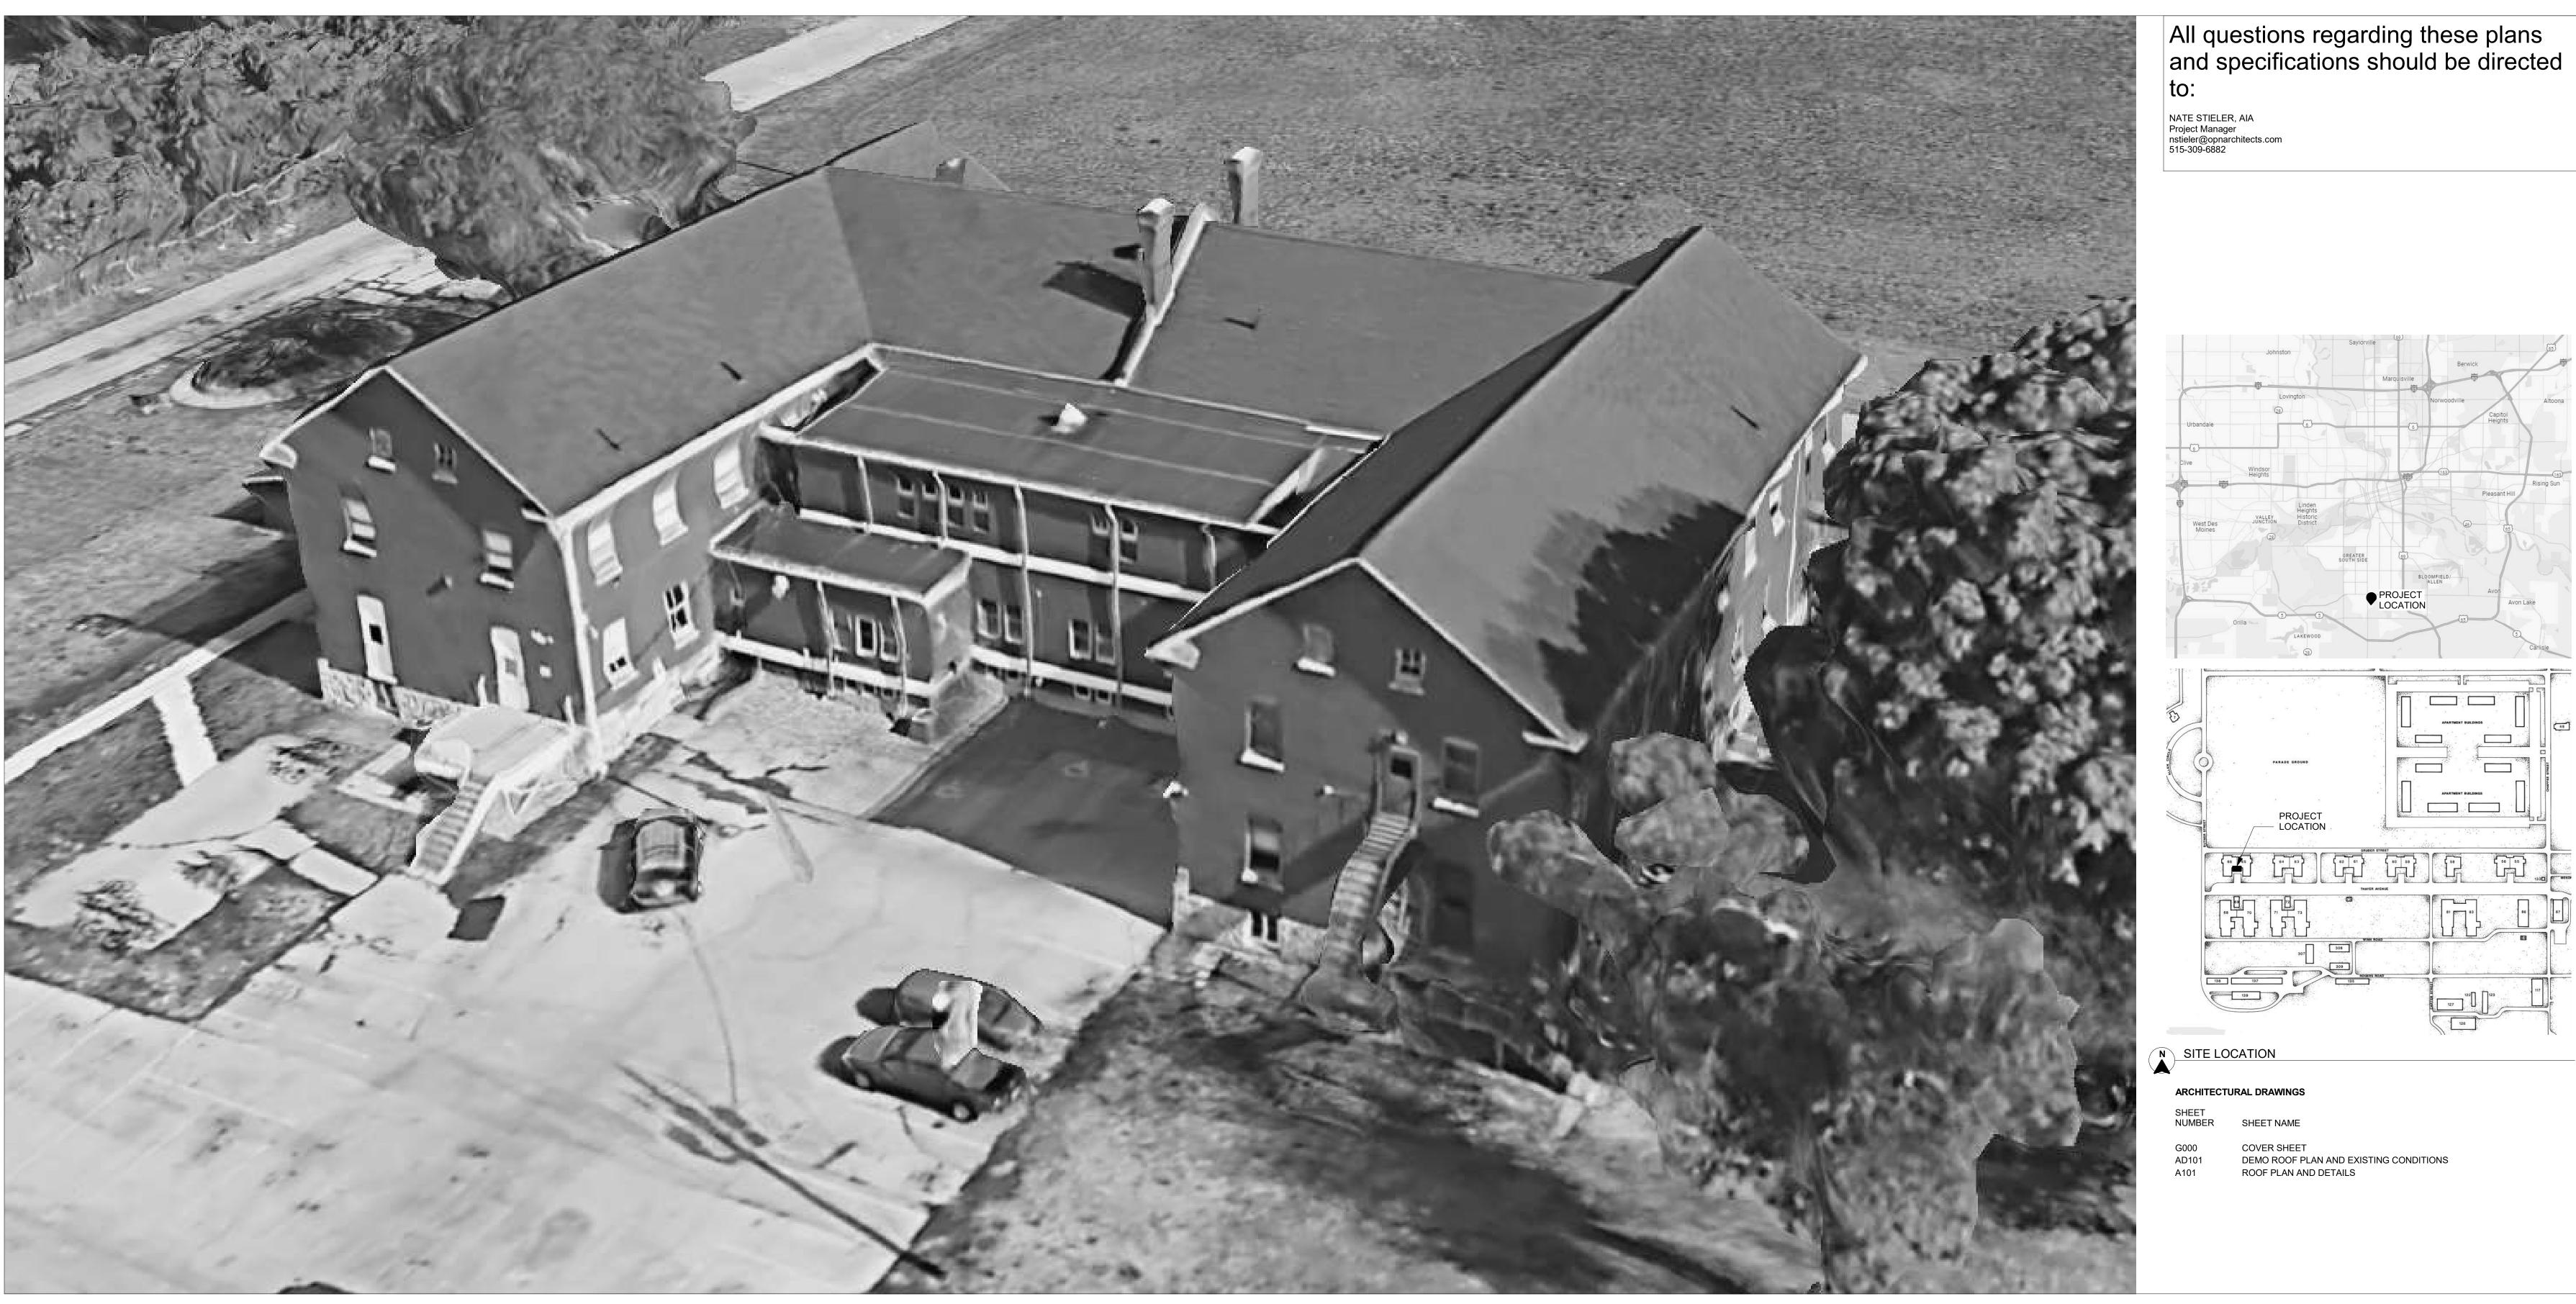

# 9375.00 - DOC 5JD FT DES MOINES BLDG 65-66 ROOF REPLACEMENT

68 THAYER ST, DES MOINES, IA 50315

100 Court Ave. Suite 100, Des Moines, IA 50309 P: 515-309-0722 F: 515-309-0725 www.opnarchitects.com

ARCHITECT

OPN ARCHITECTS **100 COURT AVENUE** DES MOINES, IA 50309 CONSTRUCTION MANAGER

SAMUELS GROUP 2929 WESTOWN PARKWAY, SUITE 200 WEST DES MOINES, IA 50266

6

| 7

8

1 2 3 4 5

12

13

Owner

**STATE OF IOWA - DOC FIFTH JUDICIAL** DISTRICT 1305 E WALNUT ST

DES MOINES, IA 50319 Project

9375.00 - DOC 5JD FT DES MOINES **BLDG 65-66 ROOF REPLACEMENT** 68 THAYER ST DES MOINES, IA 50315

Construction Manager SAMUELS GROUP

2929 WESTOWN PARKWAY, SUITE 200 WEST DES MOINES, IA 50266 P. 515-288-0467

Key Plan

Revision Description

OPN Project No. 24805001

Sheet Issue Date BID SET

05/22/24

Sheet Name **DEMO ROOF PLAN AND EXISTING CONDITIONS** Sheet Number