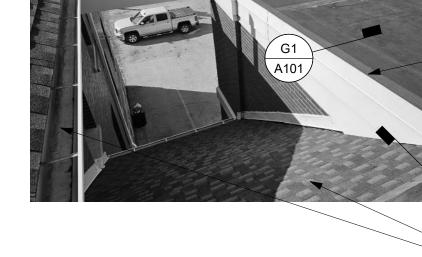

14

15

11

9

EXISTING DOWNSPOUTS TO

10

G13 LOWER SHINGLE ROOF

12" = 1'-0"

EXIST. GUTTER ON SHINGLE ROOF TO REMAIN, N.I.C. (REMOVE AND REINSTALL AS NECESSARY TO INSTALL NEW

FLASHING)

BOX OUT UNDER SOFFIT - EXIST. SHINGLE ROOF TO REMAIN

EXIST. DOWNSPOUT EXTENSION OFF SHINGLE ROOF TO REMAIN. (SALVAGE AND REINSTALL)

(G14)

\A101

16

- BOX OUT AREA BELOW SOFFIT, TYP. REMOVE AND PROVIDE NEW

GUTTER TO MATCH EXISTING FINISH

& CONFIGURATION, TYP. ATTACH TO

CONTRACTOR TO VERIFY QUANTITY

EXISTING DOWNSPOUTS.

& LOCATIONS PRIOR TO BID.

FLASHING DEMO EXIST. FLASHING AND FASTENERS, PROVIDE NEW FLASHING

- EXIST. ASPHALT SHINGLES TO REMAIN

TERM BAR & SEALANT BEHIND COUNTER

- EXIST. FASCIA TO REMAIN

EXIST. EXHAUST HOOD TO REMAIN, PROVIDE

PROVIDE PREFORMED PIPE FLASHING, TYP.

- EXIST. EXHAUST HOOD AND VENT TO