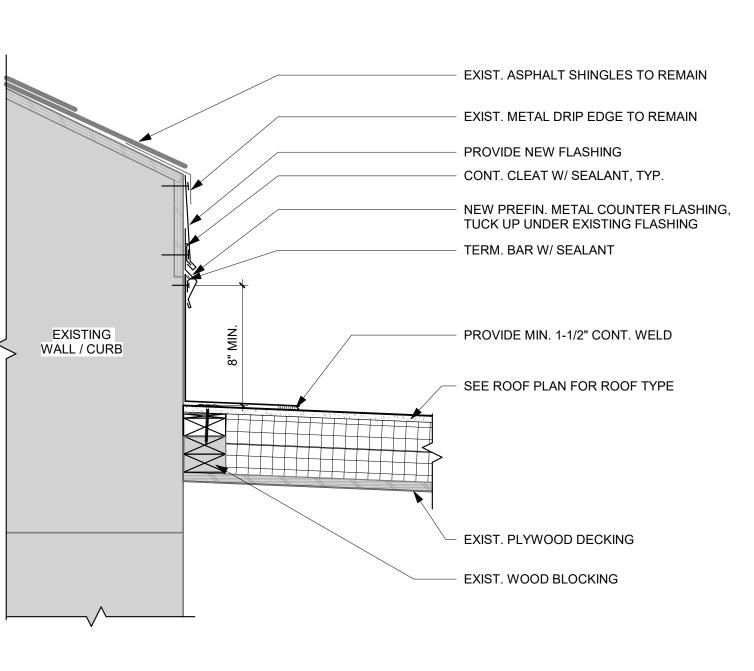

L7 FLASHING APPLICATION ILLUSTRATION 6" = 1'-0"

SEE ROOF PLAN FOR ROOF TYPE ROOF MEMBRANE FLASHING TURN ROOF MEMBRANE DOWN FACE OF WALL PREFIN. METAL DRIP EDGE W/ CONT. CLEAT

REMOVE AND PROVIDE NEW GUTTER TO MATCH

## ATTACH TO EXISTING DOWNSPOUTS. WOOD BLOCKING AS REQ'D. - EXIST. WOOD BLOCKING TO REMAIN

EXISTING FINISH & CONFIGURATION, TYP.

EXIST. ROOF DECK TO REMAIN EXIST. FASCIA TO REMAIN

G14 SECTION DETAIL - MEMBRANE TO SHINGLE 1 1/2" = 1'-0"

## A7 SECTION DETAIL - SHINGLE ROOF / WALL / CURB FLASHING 1 1/2" = 1'-0"

1 2 3 4 5 6 7 8 9 10 11 12 13 14 15 16 17 18 19 20 21

22

23 24

- EXIST. PLYWOOD DECKING TO REMAIN

WOOD BLOCKING AS REQ'D TURN ROOF MEMBRANE DOWN SLOPE - CONT. CLEAT - EXIST. ASPHALT SHINGLES TO REMAIN

PREFIN. METAL FLASHING (NO JOINTS)

ROOF MEMBRANE FLASHING

 1
 2
 3
 4
 5
 6
 7
 18
 19
 20
 21
 22
 23
 24
 25

ROOF TYPES LEGEND R-1 SINGLE-PLY MEMBRANE - 60 MIL EPDM ROOF MEMBRANE FULLY ADHERED TO COVERBOARD - 1/2" HIGH DENSITY POLYISOCYANURATE COVERBOARD - (2) LAYERS 2.5" POLYISOCYANURATE Des Moines, IA 50309 RÍGID ROOF INSULATION - MIN R30 - VAPOR BARRIER P: 515-309-0722 - EXISTING PLYWOOD ROOF DECK NOTE: CONTRACTOR TO VERIFY CONDITION OF EXISTING ROOF