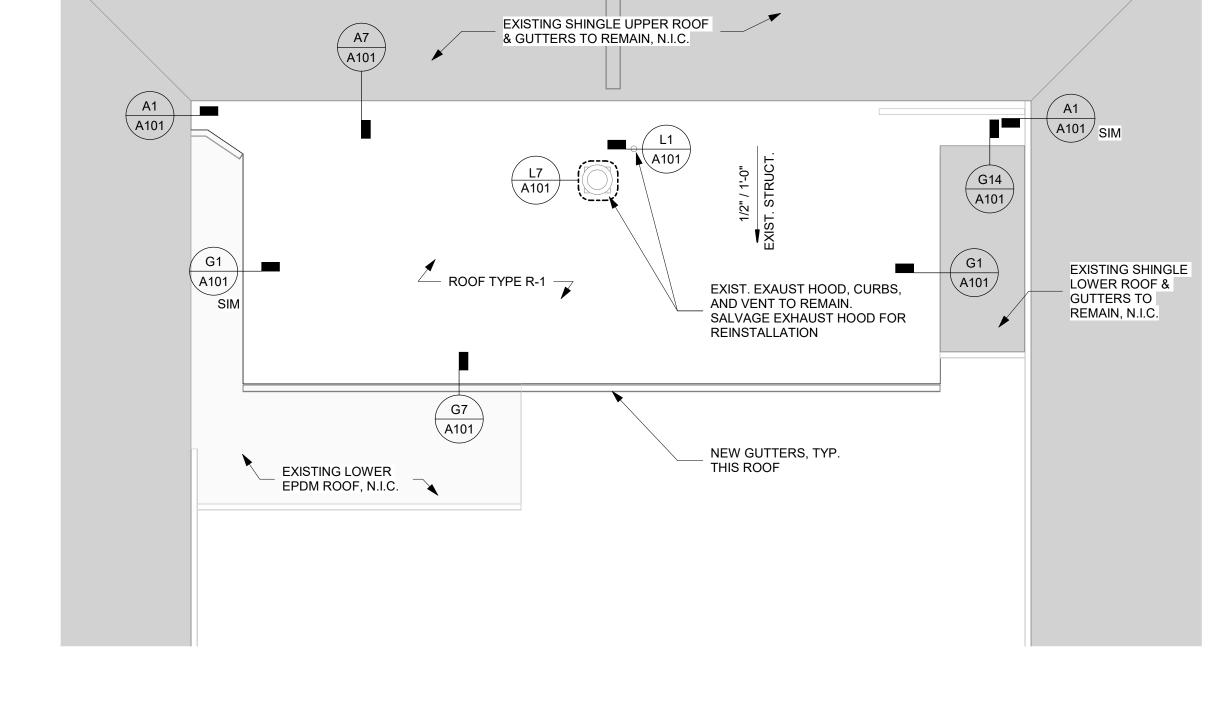

PREFIN. METAL FLASHING (NO JOINTS)

ROOF MEMBRANE FLASHING

 1
 2
 3
 4
 5
 6
 7
 18
 19
 20
 21
 22
 23
 24
 25

ROOF TYPES LEGEND R-1 SINGLE-PLY MEMBRANE - 60 MIL EPDM ROOF MEMBRANE FULLY ADHERED TO COVERBOARD - 1/2" HIGH DENSITY POLYISOCYANURATE COVERBOARD - (2) LAYERS 2.5" POLYISOCYANURATE Des Moines, IA 50309 RÍGID ROOF INSULATION - MIN R30 - VAPOR BARRIER P: 515-309-0722 - EXISTING PLYWOOD ROOF DECK NOTE: CONTRACTOR TO VERIFY CONDITION OF EXISTING ROOF

DECKING. REPLACE PANELS EXHIBITING SWELLING, BIOLOGICAL GROWTH, OR HIGH MOISTURE CONTENT (ABOVE 19%)