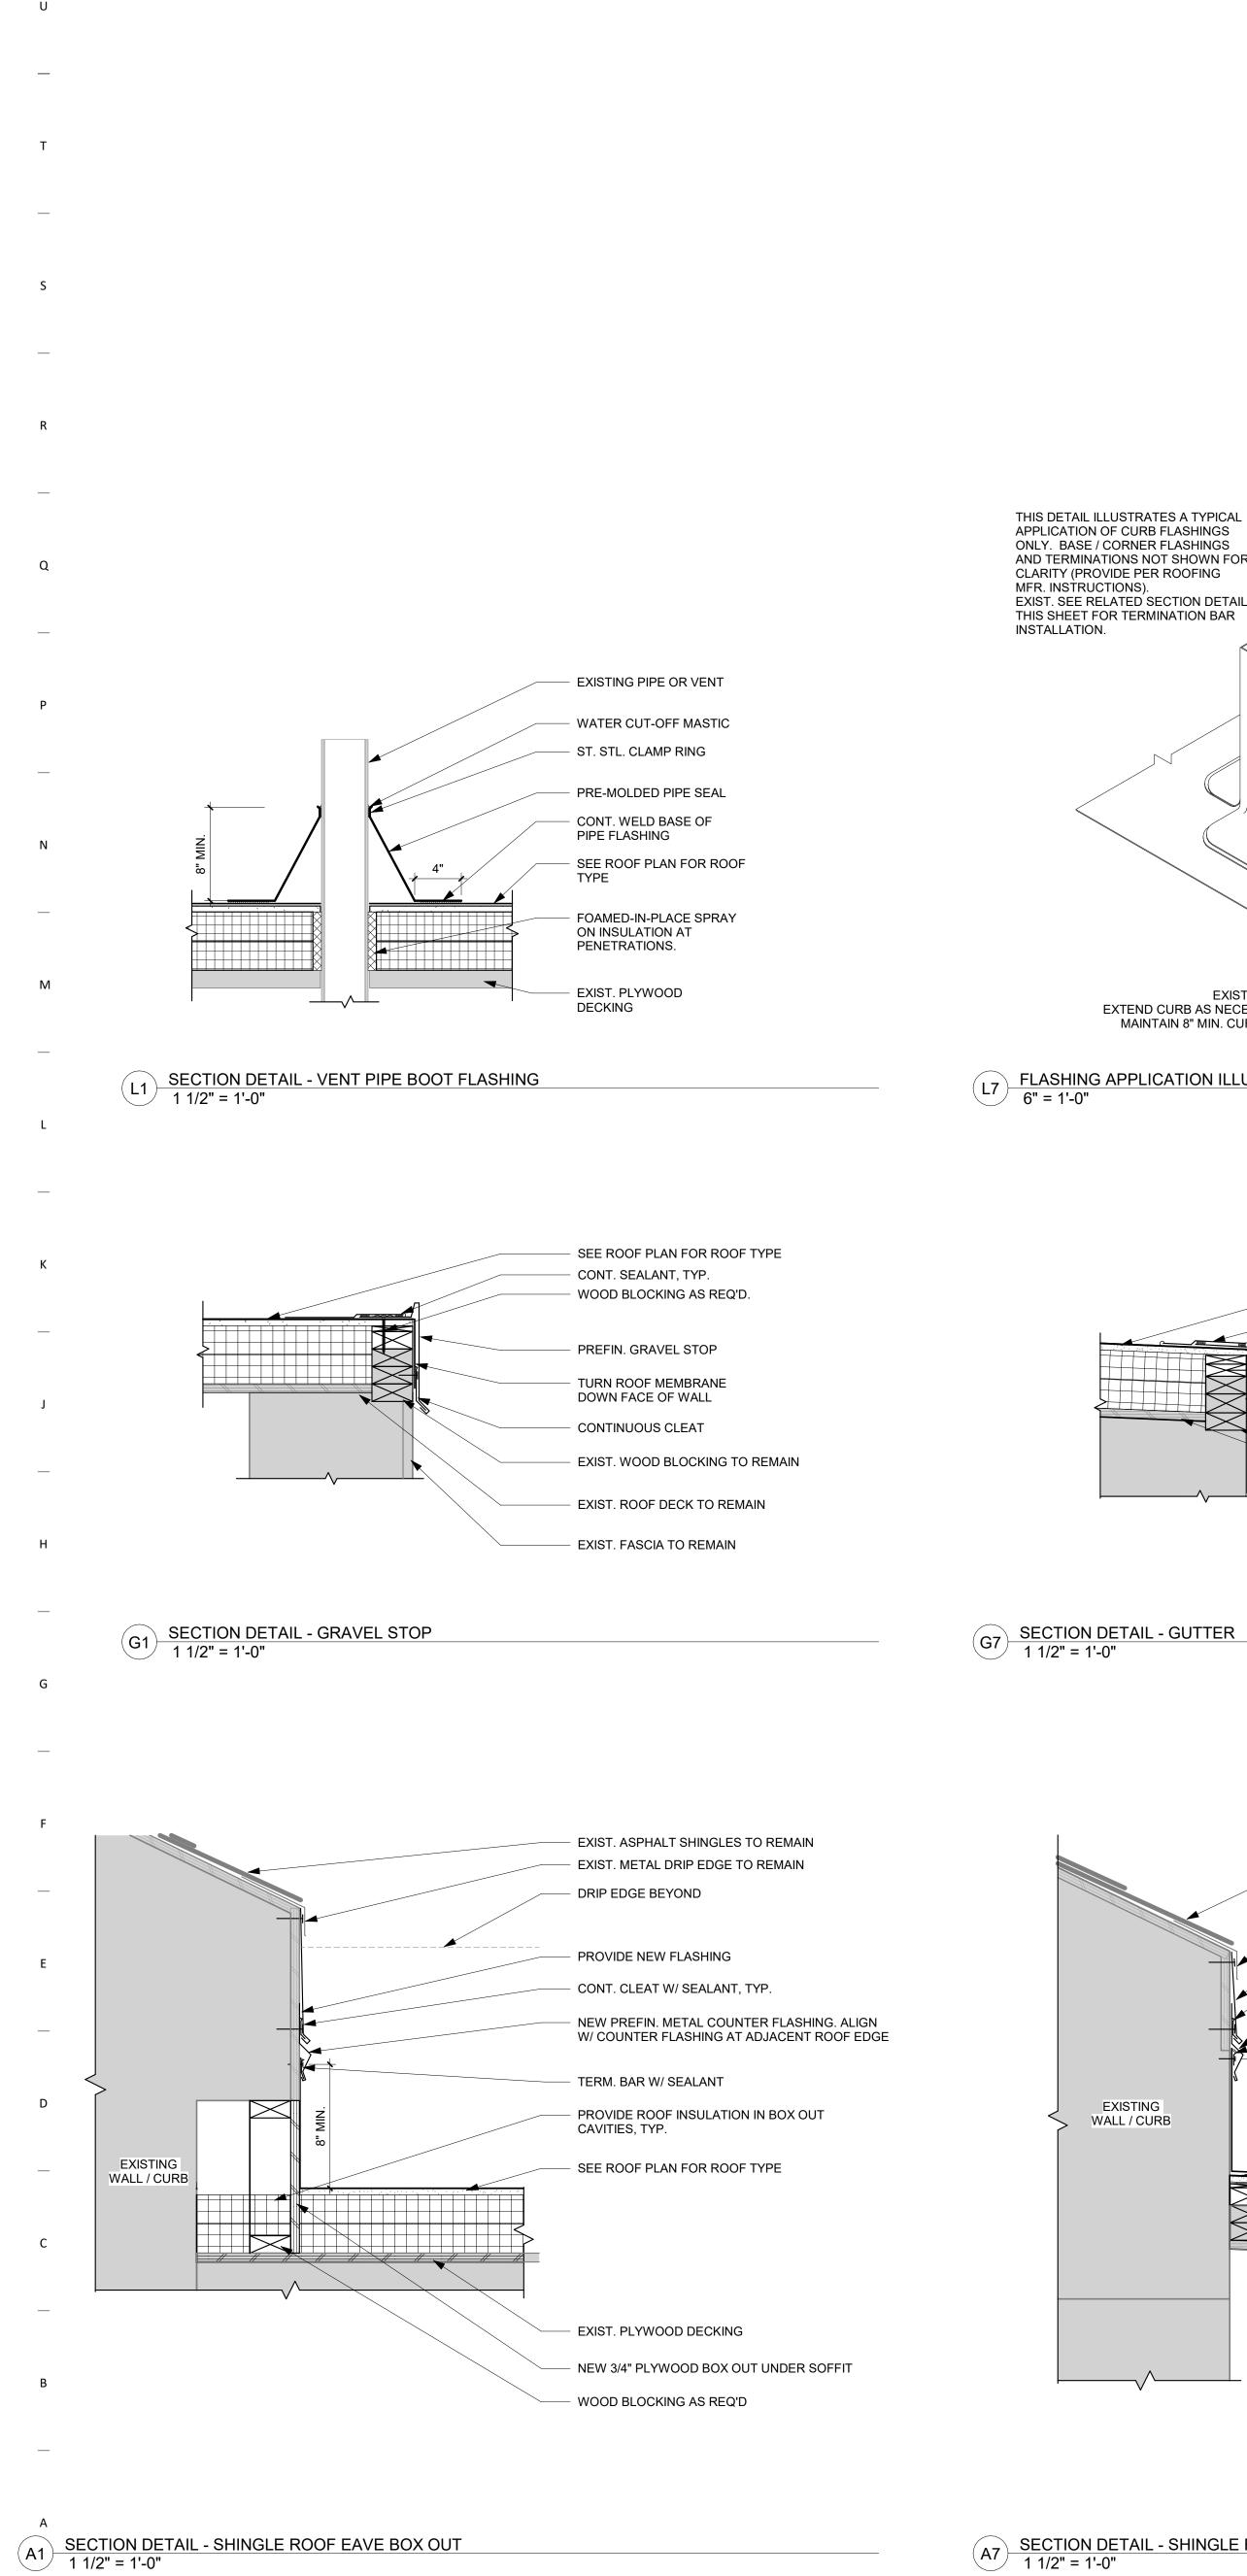

L7 FLASHING APPLICATION ILLUSTRATION 6" = 1'-0"

SEE ROOF PLAN FOR ROOF TYPE ROOF MEMBRANE FLASHING TURN ROOF MEMBRANE DOWN FACE OF WALL PREFIN. METAL DRIP EDGE W/ CONT. CLEAT

REMOVE AND PROVIDE NEW GUTTER TO MATCH