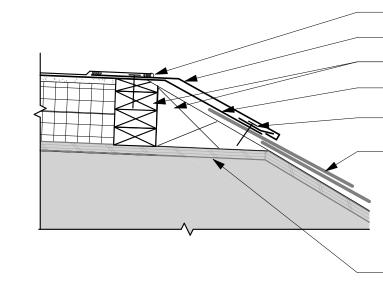

## A7 SECTION DETAIL - SHINGLE ROOF / WALL / CURB FLASHING 1 1/2" = 1'-0"

1 2 3 4 5 6 7 8 9 10 11 12 13 14 15 16 17 18 19 20 21

22

23 24

- EXIST. PLYWOOD DECKING TO REMAIN

WOOD BLOCKING AS REQ'D TURN ROOF MEMBRANE DOWN SLOPE - CONT. CLEAT - EXIST. ASPHALT SHINGLES TO REMAIN

PREFIN. METAL FLASHING (NO JOINTS)

ROOF MEMBRANE FLASHING

 1
 2
 3
 4
 5
 6
 7
 18
 19
 20
 21
 22
 23
 24
 25

ROOF TYPES LEGEND R-1 SINGLE-PLY MEMBRANE - 60 MIL EPDM ROOF MEMBRANE FULLY ADHERED TO COVERBOARD - 1/2" HIGH DENSITY POLYISOCYANURATE COVERBOARD - (2) LAYERS 2.5" POLYISOCYANURATE Des Moines, IA 50309 RÍGID ROOF INSULATION - MIN R30 - VAPOR BARRIER P: 515-309-0722 - EXISTING PLYWOOD ROOF DECK NOTE: CONTRACTOR TO VERIFY CONDITION OF EXISTING ROOF