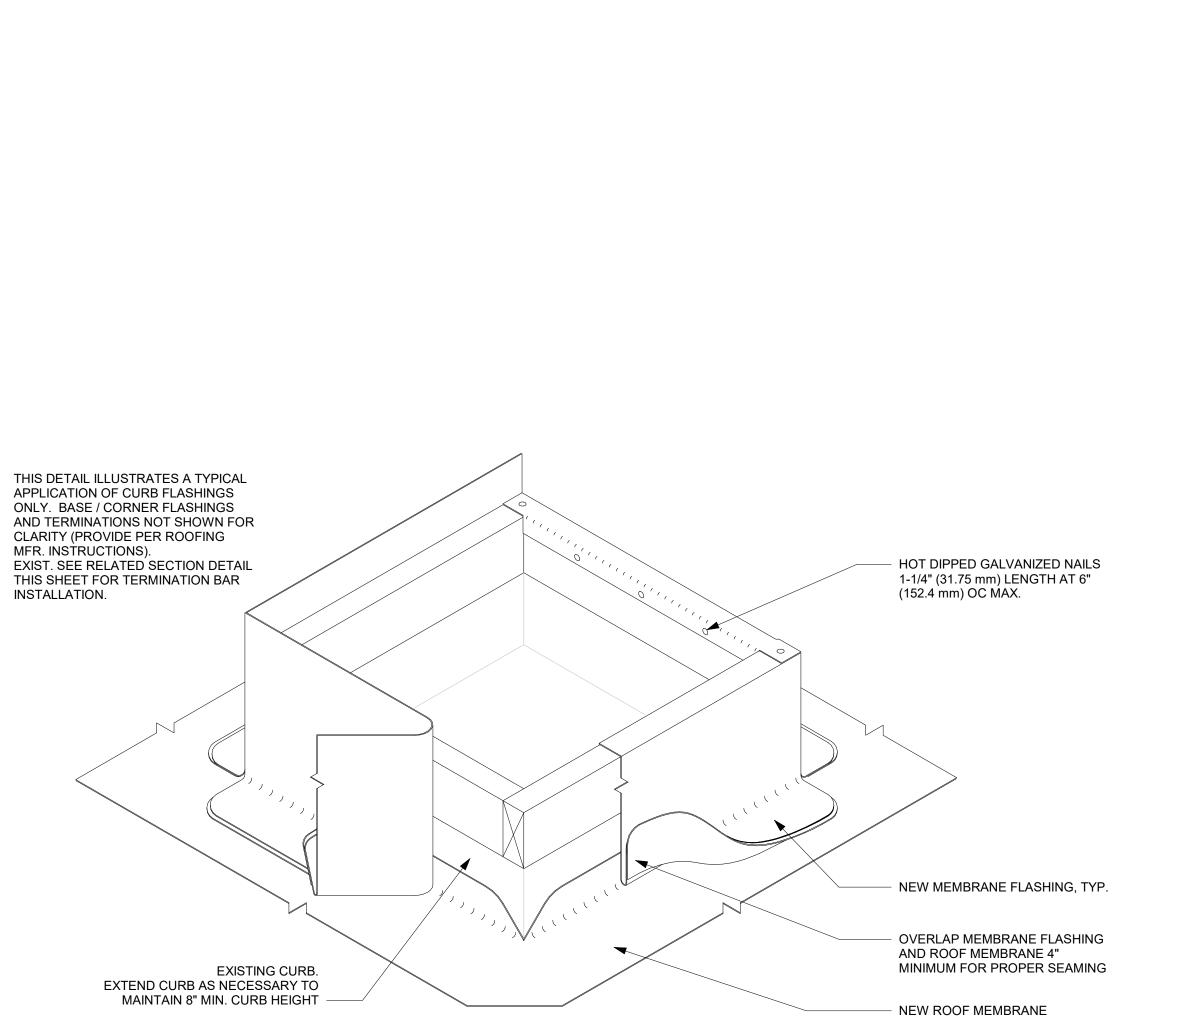

L7 FLASHING APPLICATION ILLUSTRATION 6" = 1'-0"

SEE ROOF PLAN FOR ROOF TYPE ROOF MEMBRANE FLASHING TURN ROOF MEMBRANE DOWN FACE OF WALL PREFIN. METAL DRIP EDGE W/ CONT. CLEAT

REMOVE AND PROVIDE NEW GUTTER TO MATCH