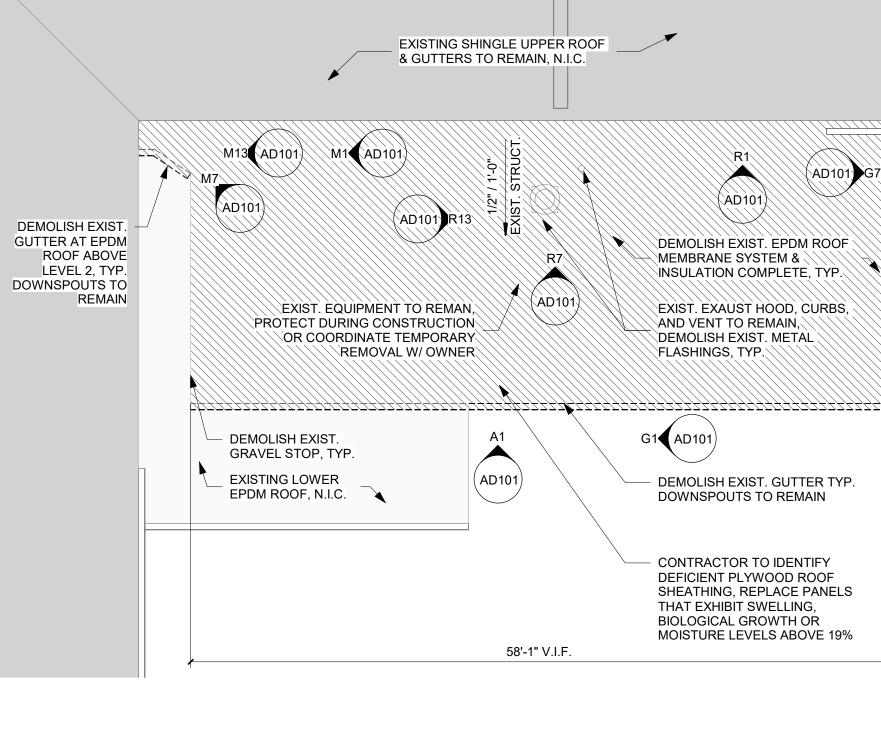

CONTRACTOR TO IDENTIFY AND REPLACE DEFICIENT PLYWOOD ROOF SHEATHING, REPLACE PANELS THAT EXHIBIT SWELLING, BIOLOGICAL GROWTH OR MOISTURE LEVELS

ABOVE 19%. CONFIRM LOCATIONS W/ ARCHITECT PRIOR TO REPLACING. VERIFY LOCATIONS OF ALL ROOF PENETRATIONS. PROVIDE BOOTS, FLASHING AND OTHER ACCESSORIES REQUIRED TO PROVIDE A COMPLETE, WATERTIGHT WARRANTED SYSTEM. REPLACE ONLY THE AMOUNT OF ROOFING THAT CAN BE COMPLETED AND MADE WEATHER TIGHT IN A

COORDINATE INSTALLATION OF ROOFING MEMBRANE WITH EXISTING MECHANICAL EQUIPMENT. 0. REMOVE EXISTING ROOFTOP VENTS AND OTHER ITEMS ONLY AS NECESSARY TO INSTALL NEW FLASHINGS AND ROOF MEMBRANE.

1. VERIFY ALL EXISTING ROOF DIMENSIONS, WIDTHS & HEIGHTS OF METAL EDGING CONDITIONS PRIOR TO 12. PROVIDE NEW METAL FLASHINGS AT

ALL PENETRATIONS AND PERIMETERS. 13. INSTALL NEW GUTTERS TO ACCOMMODATE EXISTING DOWNSPOUT LOCATIONS