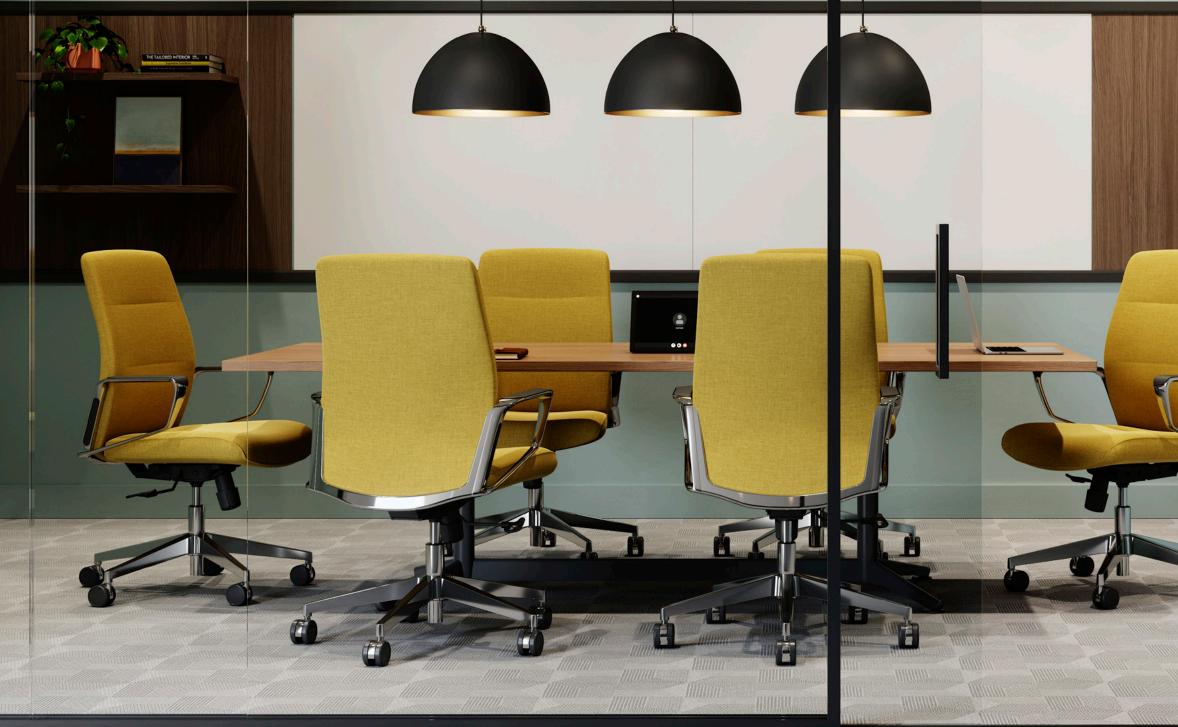

## Extreme comfort and luxury.

This executive seating line provides a luxurious option for conference or private office applications. Available in mid or high back models, Karid features an ultra-plush seat foam that exceeds expectations and provides supreme comfort. The curved back profile and horizontal channel stitch not only create a lovely aesthetic, but this combination of shape and billows delivers an uncompromising level of support.

The Karid executive conference seating collection beautifully blends comfort and ergonomics with style and elegance. Its extra-thick seat provides an exceptional 4" of cushion, making long-term or short-term sitting a comfortable experience. With ergonomic features like synchro tilt and single position lock, and the ability to choose mid or high back models, Karid provides exceptional solutions for any conference or executive space.