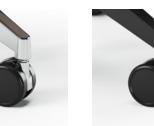

BASE OPTIONS

POLISHED ALUMINUM

BLACK NYLON

CASTERS (AVAILABLE IN HARD & SOFT)

STANDARD ON POLISHED ALUMINUM BASE

STANDARD ON BLACK NYLON BASE

DETAILS

PIPING