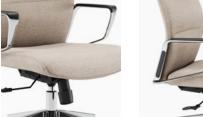

The Karid executive conference seating collection beautifully blends comfort and ergonomics with style and elegance. Its extra-thick seat provides an exceptional 4" of cushion, making long-term or short-term sitting a comfortable experience. With ergonomic features like synchro tilt and single position lock, and the ability to choose mid or high back models, Karid provides exceptional solutions for any conference or executive space.