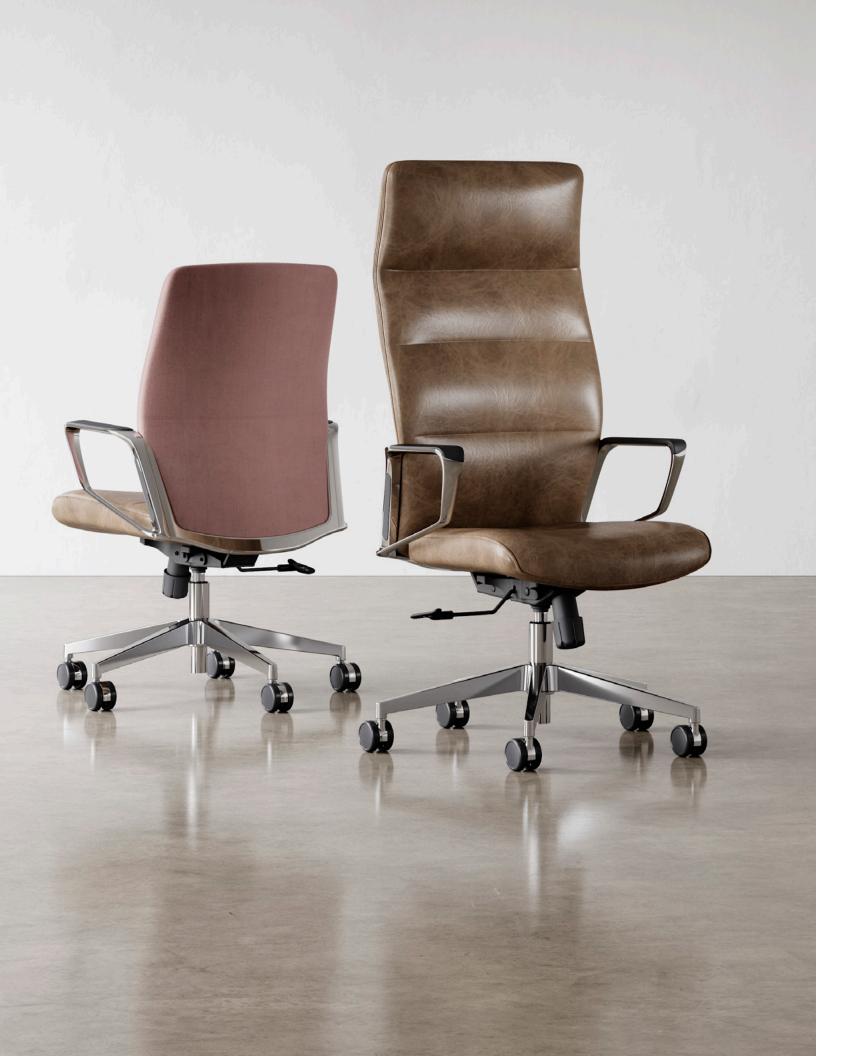

## Extreme comfort and luxury.

This executive seating line provides a luxurious option for conference or private office applications. Available in mid or high back models, Karid features an ultra-plush seat foam that exceeds expectations and provides supreme comfort. The curved back profile and horizontal channel stitch not only create a lovely aesthetic, but this combination of shape and billows delivers an uncompromising level of support.

The Karid executive conference seating collection beautifully blends comfort and ergonomics with style and elegance. Its extra-thick seat provides an exceptional 4" of cushion, making long-term or short-term sitting a comfortable experience. With ergonomic features like synchro tilt and single position lock, and the ability to choose mid or high back models, Karid provides exceptional solutions for any conference or executive space.

BASE OPTIONS

POLISHED ALUMINUM

BLACK NYLON

CASTERS (AVAILABLE IN HARD & SOFT)

STANDARD ON POLISHED ALUMINUM BASE

STANDARD ON BLACK NYLON BASE

DETAILS

PIPING

CONTRASTING FABRIC

MOLDED FOAM SEAT

SYNCHRO TILT

TOLL FREE 800.482.1717 WEB NATIONALOFFICEFURNITURE.COM

A BRAND OF KIMBALL INTERNATIONAL, ©2022 NBRKAR22