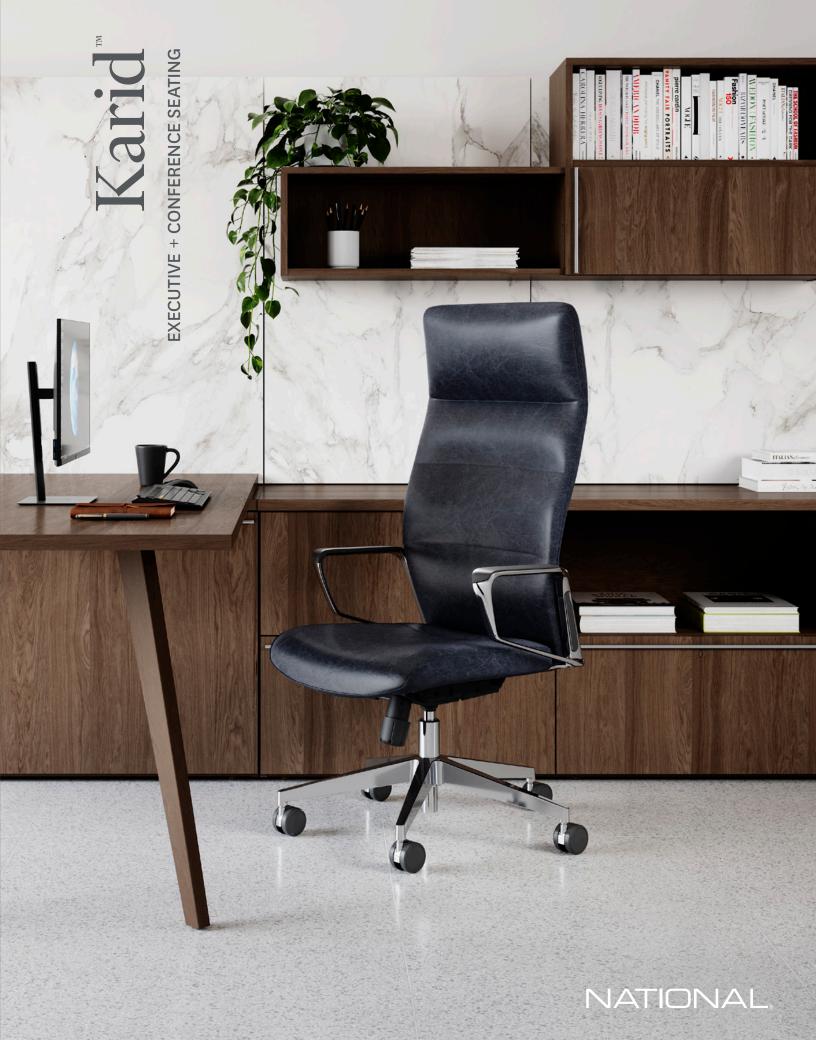

## Extreme comfort and luxury.

This executive seating line provides a luxurious option for conference or private office applications. Available in mid or high back models, Karid features an ultra-plush seat foam that exceeds expectations and provides supreme comfort. The curved back profile and horizontal channel stitch not only create a lovely aesthetic, but this combination of shape and billows delivers an uncompromising level of support.

The Karid executive conference seating collection beautifully blends comfort and ergonomics with style and elegance. Its extra-thick seat provides an exceptional 4" of cushion, making long-term or short-term sitting a comfortable experience. With ergonomic features like synchro tilt and single position lock, and the ability to choose mid or high back models, Karid provides exceptional solutions for any conference or executive space.