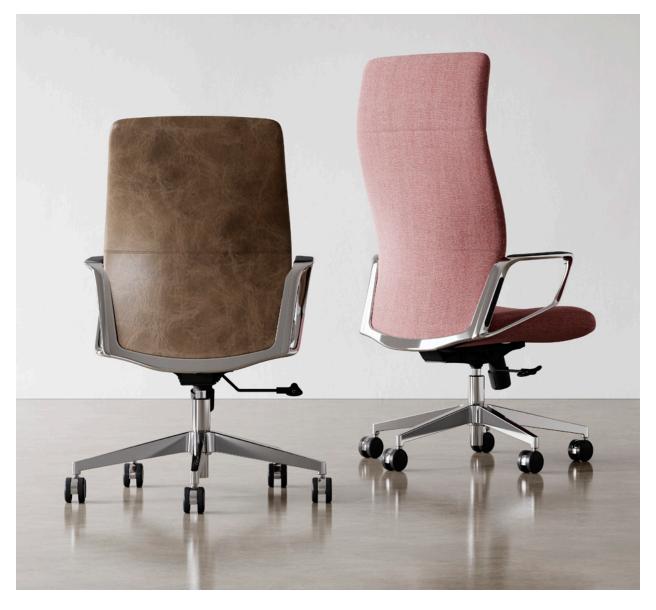

## Extreme comfort and luxury.

This executive seating line provides a luxurious option for conference or private office applications. Available in mid or high back models, Karid features an ultra-plush seat foam that exceeds expectations and provides supreme comfort. The curved back profile and horizontal channel stitch not only create a lovely aesthetic, but this combination of shape and billows delivers an uncompromising level of support.

The Karid executive conference seating collection beautifully blends comfort and ergonomics with style and elegance. Its extra-thick seat provides an exceptional 4" of cushion, making long-term or short-term sitting a comfortable experience. With ergonomic features like synchro tilt and single position lock, and the ability to choose mid or high back models, Karid provides exceptional solutions for any conference or executive space.