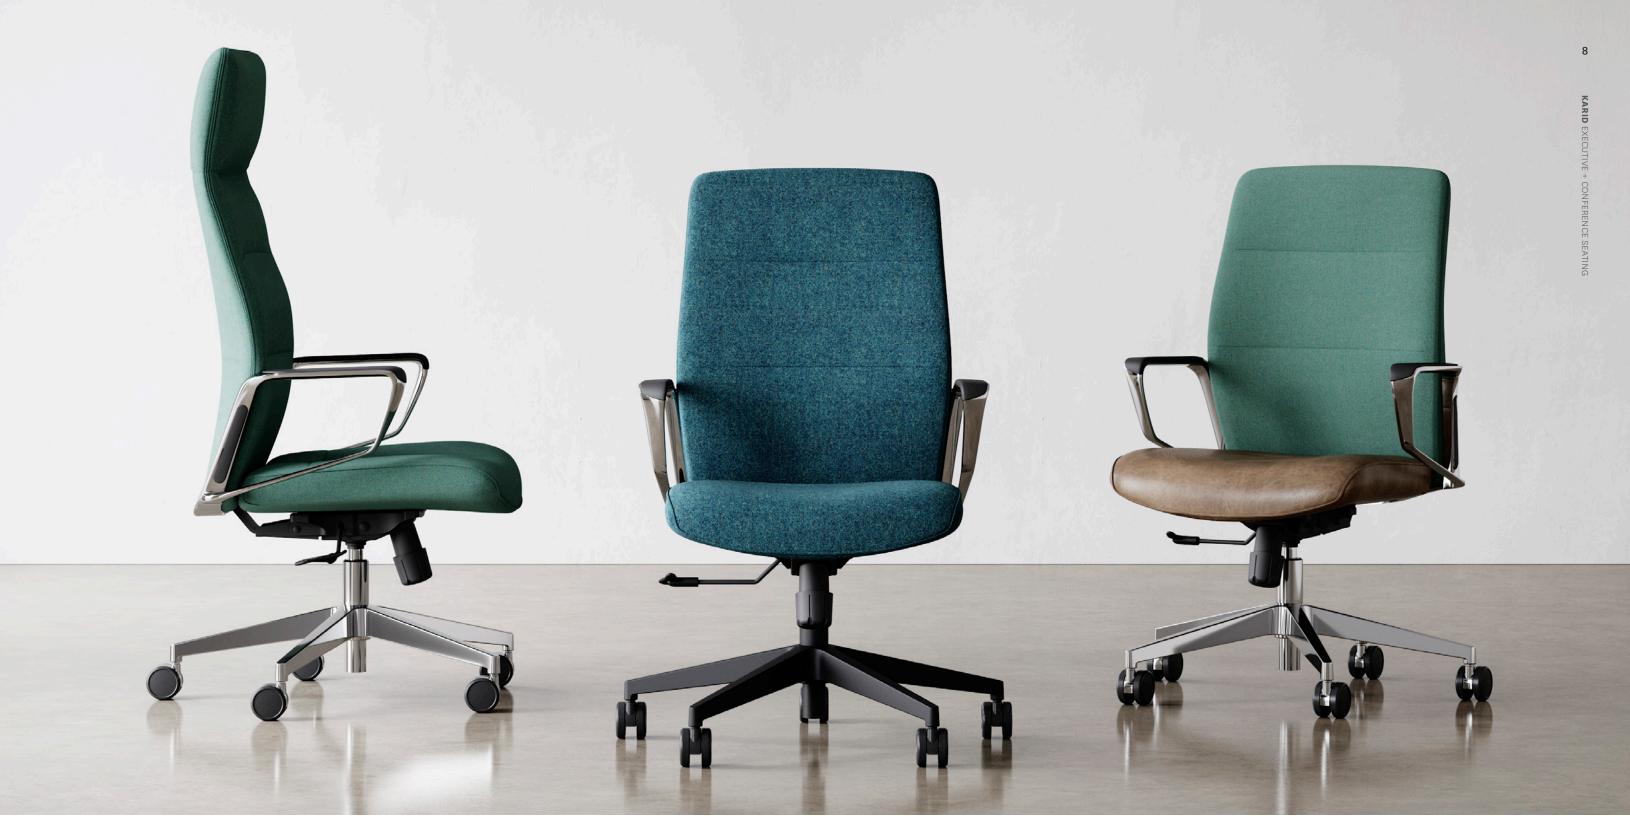

## Extreme comfort and luxury.

This executive seating line provides a luxurious option for conference or private office applications. Available in mid or high back models, Karid features an ultra-plush seat foam that exceeds expectations and provides supreme comfort. The curved back profile and horizontal channel stitch not only create a lovely aesthetic, but this combination of shape and billows delivers an uncompromising level of support.

The Karid executive conference seating collection beautifully blends comfort and ergonomics with style and elegance. Its extra-thick seat provides an exceptional 4" of cushion, making long-term or short-term sitting a comfortable experience. With ergonomic features like synchro tilt and single position lock, and the ability to choose mid or high back models, Karid provides exceptional solutions for any conference or executive space.