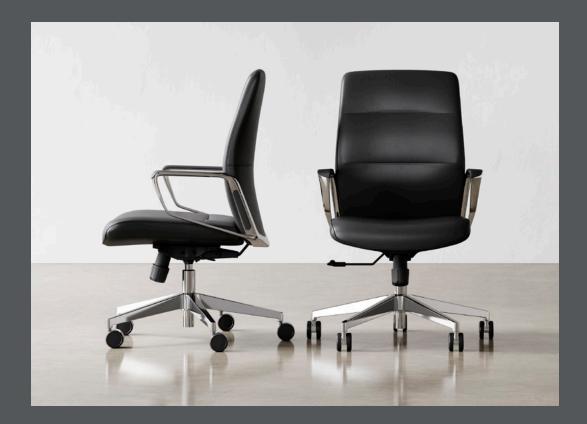

## Extreme comfort and luxury.

This executive seating line provides a luxurious option for conference or private office applications. Available in mid or high back models, Karid features an ultra-plush seat foam that exceeds expectations and provides supreme comfort. The curved back profile and horizontal channel stitch not only create a lovely aesthetic, but this combination of shape and billows delivers an uncompromising level of support.

The Karid executive conference seating collection beautifully blends comfort and ergonomics with style and elegance. Its extra-thick seat provides an exceptional 4" of cushion, making long-term or short-term sitting a comfortable experience. With ergonomic features like synchro tilt and single position lock, and the ability to choose mid or high back models, Karid provides exceptional solutions for any conference or executive space.